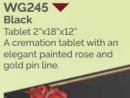

WG29 Black HS 27"x21"x3" Base 3"x24"x12" "A good round" .... please ask about the personalised memorials we are able to offer, reflecting the sport or hobby of a loved one.

WG30 Black HS 27"x21"X3" Base 3"x24"X12" A sandblast scroll and rose ornament frame the inscription