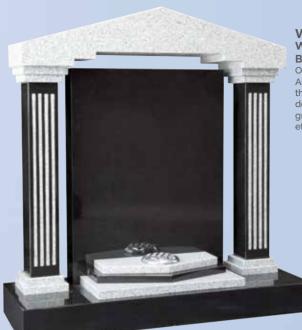

#### WG206 Warwick Grey & Black

Overall 42"x41"x15" An impressive memorial that uses classical design and contrasting granite colours to great effect.