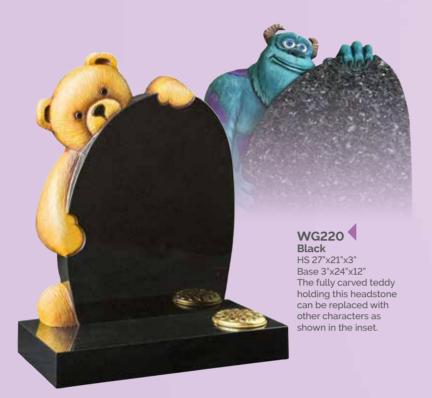

WG232
Black
HS 21"x17"x3"
Base 3"x18"x12"
This child's
memorial can have
the baby clothes
painted in a variety
of colours.

WG236 Black HS 27"x21"x3" Base 3"x24"x12" Ogee headstone with a hand painted scene of the Teddy Bear's Picnic.