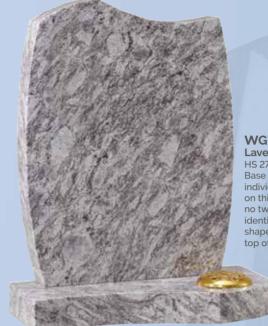

# **MATERIALS**

Please note that the colours shown are for illustration only. We have tried to make them as representative as possible but they cannot be portrayed exactly.

Lavender Blue
HS 27"x21"X3"
Base 3"x24"X12" The
individual markings
on this granite mean
no two are ever
identical. The base is
shaped to match the
top of headstone.