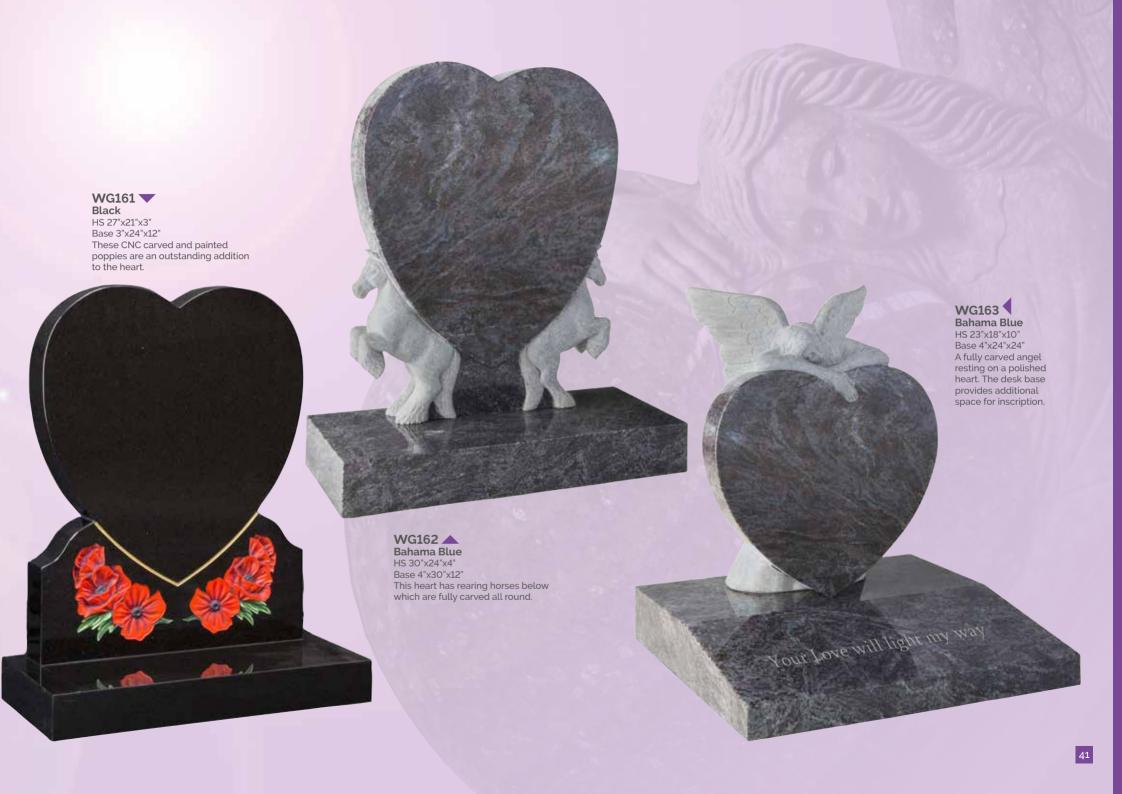

WG51
Avon Grey
HS 30"x21"x3"
Base 3"x24"x12"
A CNC carved and
highlighted rose panel
decorates this memorial.

WG81 ABLACK
Black
HS 30"x36"x5"
Base 4"x42"x12"
A circular headstone flanked by two fully carved angels creates an outstanding example of masonry art.

WG82
Flint Grey
HS 33"x24"x4"
Base 4"x30"x12"
This highlighted depiction
of Our Lady is carved into a
rustic style headstone.