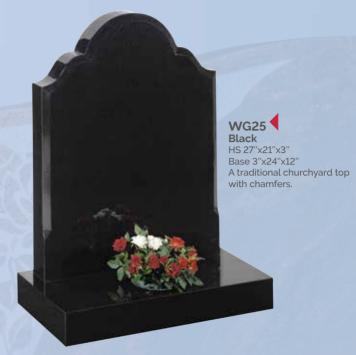

WG29 Black HS 27"x21"x3" Base 3"x24"x12" "A good round" .... please ask about the personalised memorials we are able to offer, reflecting the sport or hobby of a loved one.

WG30 Black HS 27"x21"X3" Base 3"x24"X12" A sandblast scroll and rose ornament frame the inscription