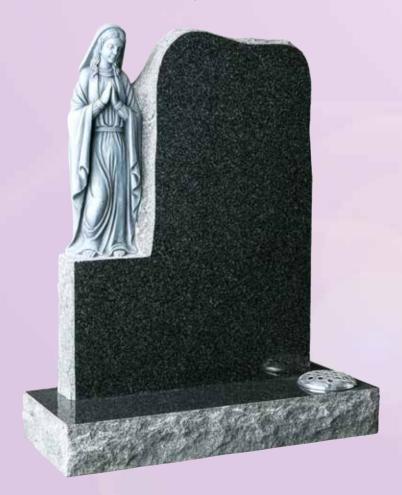

WG81 ABLACK
Black
HS 30"x36"x5"
Base 4"x42"x12"
A circular headstone flanked by two fully carved angels creates an outstanding example of masonry art.

WG82
Flint Grey
HS 33"x24"x4"
Base 4"x30"x12"
This highlighted depiction
of Our Lady is carved into a
rustic style headstone.