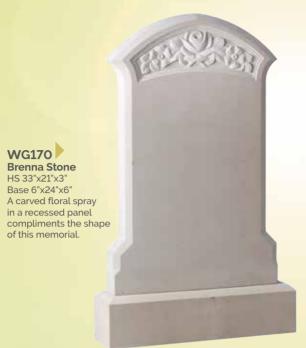

RSN016 / RSN116

WG173 Serena Stone HS 33"x21"x3" Base 3"x24"x12" A memorial featuring a deeper ogee and carved dove of peace.

are outlined by a contrasting painted pin

WG179 **Brenna Stone** HS 33"x21"x3" Base 3"x24"x12" This Gothic shape is framed by a tapered pin line with a central carved panel.