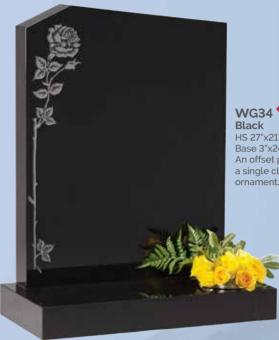

Base 3"x24"x12" A sandblasted star, cross and rose design.

WG32 Black HS 27"x21"x3" Base 3"x24"x12" Shown with a hand painted lily which could be replaced with any flower of your choice.

WG34
Black
HS 27"x21"x3"
Base 3"x24"x12"
An offset peon top with a single climbing rose ornament.