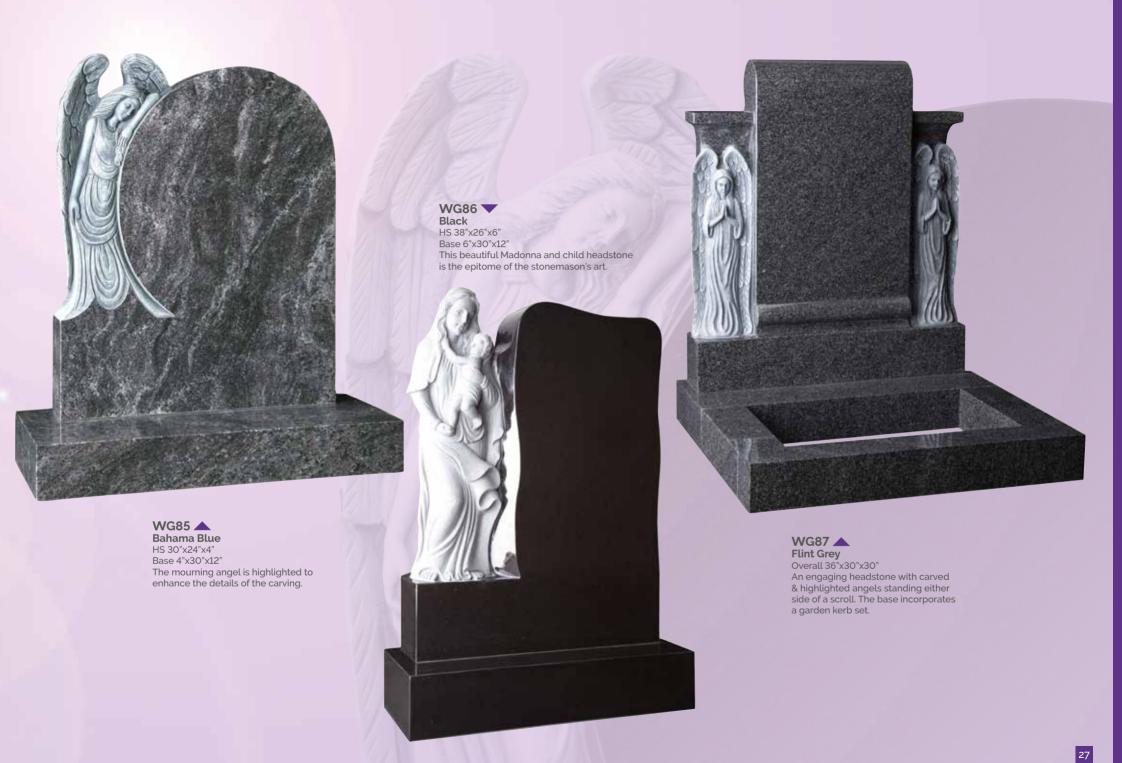

WG81 ABLACK
Black
HS 30"x36"x5"
Base 4"x42"x12"
A circular headstone flanked by two fully carved angels creates an outstanding example of masonry art.

WG82
Flint Grey
HS 33"x24"x4"
Base 4"x30"x12"
This highlighted depiction
of Our Lady is carved into a
rustic style headstone.