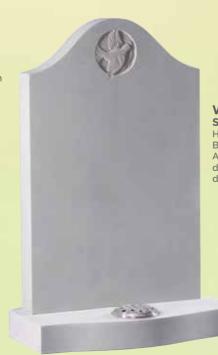

ng an
upstand and a centre
splay base.







WG141
Bahama Blue
HS 30"x24"x4"
Base 4"x30"x12"
Carved wild roses either side of a central heart which is ideal for a photo or carved initials.





Black`

#### WG142 📥 Black HS 30"x24"x4" Base 4"x30"x12" This classic worked book headstone is completed by a carved and painted rose above.









WG157
Blue Pearl
HS 33"x26"x6"
Base 4"x30"x12"
This hand carved angel
embracing a cushioned face
heart is an excellent example of
masonry art.



WG159
Black
HS 30"x26"x3"
Base 3"x30"x12"
A combination of shaping, sandblasting and painting by our masons and artists creates this beautiful and unique memorial.



WG160 Ruby Red HS 30"x26"x3" Base 3"x30"x12" This heart has monotone resin ornamentation below a gilded pin line.

RSN016 / RSN116













WG173 Serena Stone HS 33"x21"x3" Base 3"x24"x12" A memorial featuring a deeper ogee and carved dove of peace.









are outlined by a contrasting painted pin



WG179 **Brenna Stone** HS 33"x21"x3" Base 3"x24"x12" This Gothic shape is framed by a tapered pin line with a central carved panel.



WG180 Yellow Sandstone HS 27"x21"x3" Base 3"x24"x12" This attractive headstone has a natural pitched edge and face margin.







WG181 **Grey Sandstone** HS 27"x21"x3" Base 3"x24"x12" This centre peon top headstone has rounded shoulders and a moulded edge profile.



WG184 Nabresina HS 27"x21"x3" Base 3"x24"x12" This beautiful headstone is carved with a cross and rose panel across the top.



A heart memorial featuring carved wild roses and an ogee front base.

Marble





#### WG188 HS 30"x24