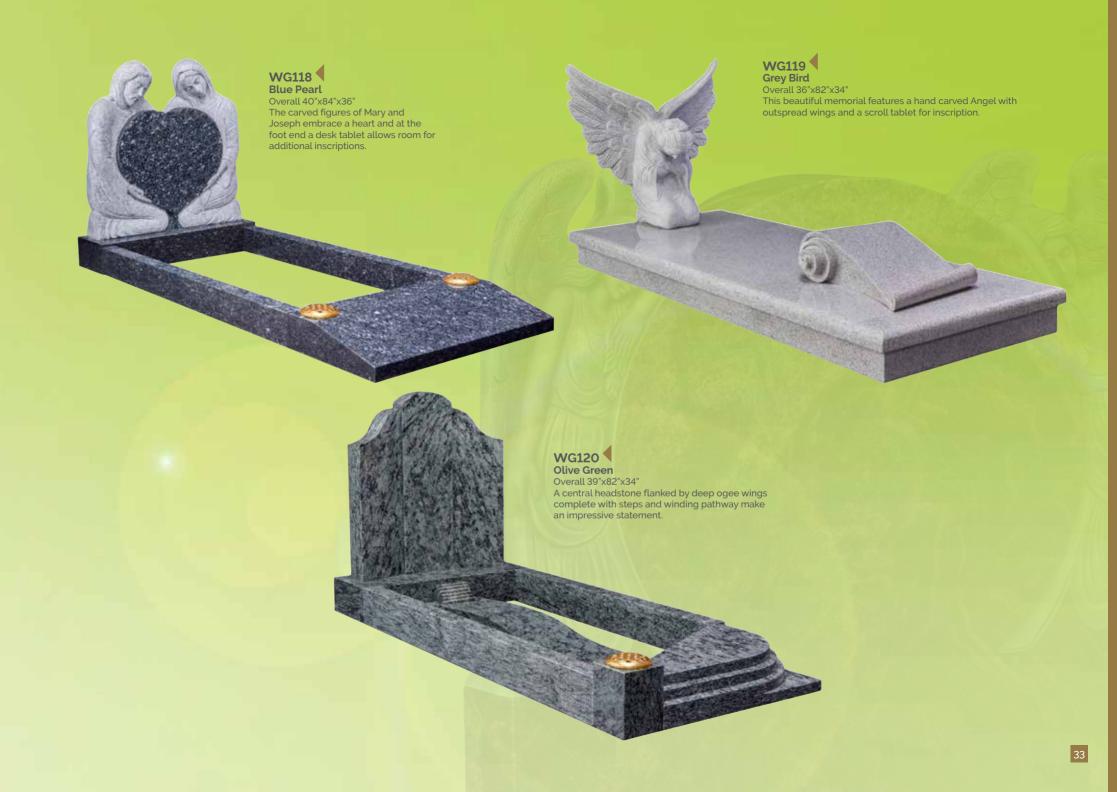

WG193 Marble HS 27"x21"x3" Base 3"x24"x12" This ogee headstone is enhanced by the central carved

WG202
Bahama Blue
Book 12"x23"x13"
Column 24"x14"x14"
An example of a column in which cremated remains can be placed, having a book above for two inscriptions.

WG204 Black

Gates 32"x11"x3"
Columns 24"x3"x6"
Base 3"x30"x12"
This "Gates of
Heaven" memorial
is designed
for 2 separate
inscriptions.