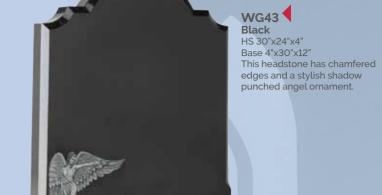

bby of a loved one.



WG30 Black HS 27"x21"X3" Base 3"x24"X12" A sandblast scroll and rose ornament frame the inscription



Base 3"x24"x12" A sandblasted star, cross and rose design.



WG32 Black HS 27"x21"x3" Base 3"x24"x12" Shown with a hand painted lily which could be replaced with any flower of your choice.









WG34
Black
HS 27"x21"x3"
Base 3"x24"x12"
An offset peon top with a single climbing rose ornament.







WG36
Coffee Pearl
HS 30"x24"x4"
Base 4"x30"x12"
An attractive deep brown granite shown with a gilded pin line.









WG40
Ruby Red
HS 27"x21"x3"
Base 3"x24"x12"
This ogee top has
rounded shoulders
which are also shown
on the front of the
base.





HS 27"x21"x3"
Base 3"x24"x12"
Skilled craftsmen have shadow punched and painted this depiction of the Last Supper.







WG45
Black
HS 27"x21"x3"
Base 3"x24"x12"
A profusion of painted wild flowers create a border around the headstone.















WG51
Avon Grey
HS 30"x21"x3"
Base 3"x24"x12"
A CNC carved and
highlighted rose panel
decorates this memorial.

# CNC CARVING

### **CNC CARVING**

Traditional masonry skills can now be enhanced by modern technology. Computer aided design and modern machinery produce precision relief carvings at affordable prices. We offer an extensive range of beautiful designs and can also reproduce bespoke works of art to create a memorial as unique as the person you're commemorating. The resulting 3D carvings can be left as natural stone or painted by our team of highly skilled artists.

### **CNC LETTERING**

The same modern technology can accurately reproduce 'V-cut' le