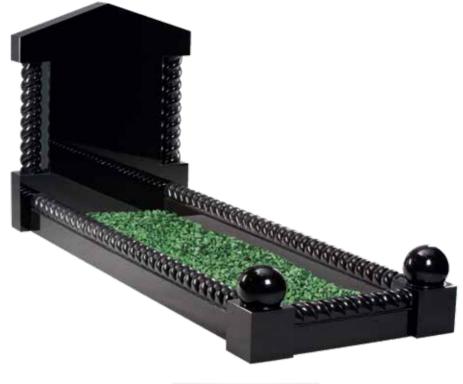

WG204 Black

Gates 32"x11"x3"
Columns 24"x3"x6"
Base 3"x30"x12"
This "Gates of
Heaven" memorial
is designed
for 2 separate
inscriptions.