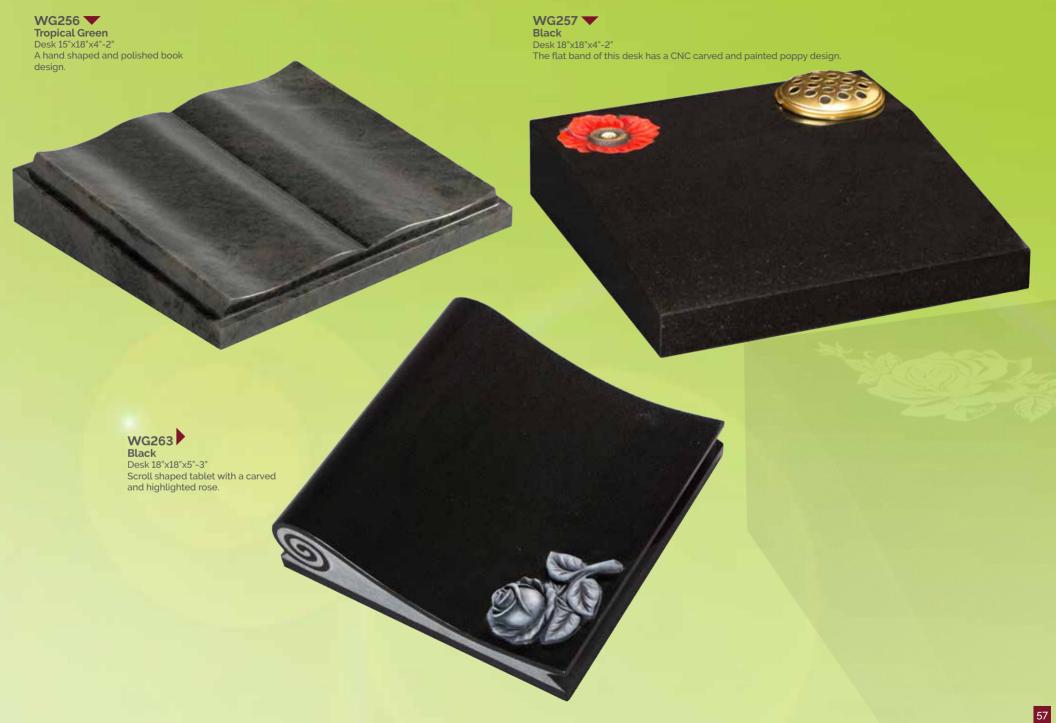

#### WG244 **V** Ruby Red HS 12"x21"x2" Base 2"x23"x9" This cremation memorial features an oval top.

WG252 Black
Desk 18"x18"x4"-2"
A desk with an elegant moulded edge

WG253 V

Desk 18"x18"x4"-2"

This desk tablet features a sandblast rose ornament on the flat band.