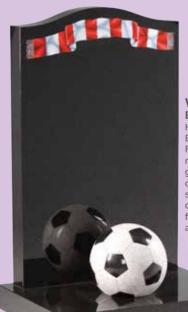

WG229
Black
Tablet 12"x18"x2"
Rest 10"x6"x9"
Base 2"x20"x14"
The addition of painted images to this book and vase rest create an ever popular memorial. A full range of images are available.

WG231
Black
HS 33"x21"x3"
Base 3"x24"x18"
Football 9" diameter
made in contrasting
granites. The scarf
can be painted to
show any team
colours, suitable
for a football fan of
any age.

Football 9" diameter made in contrasting granites.
This football shirt is shaped all round and can be altered to reflect a favourite team's colours.

WG238 🔻 Lunar Grey Overall 8"x6"x6" A small but fully carved bear, could be placed as an addition to any suitable memorial.