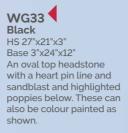

WG26
Glenaby
HS 27"x21"x3"
Base 3"x24"x12"
A pin line accentuates the classic lines of this memorial. Shown with a bow front base.

WG28 Emerald Pearl HS 27"x21"x3 Base 3"x24"x12" Emerald pearl granite is an unusual variation on the more common Blue pearl. BRZ2044D