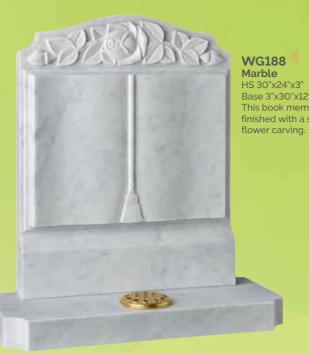

#### WG188 HS 30"x24"x3" Base 3"x30"x12" This book memorial is finished with a stunning