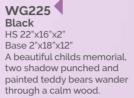

HS 27"x21"x3"
Base 3"x24"x12"
Skilled craftsmen have shadow punched and painted this depiction of the Last Supper.

WG45
Black
HS 27"x21"x3"
Base 3"x24"x12"
A profusion of painted wild flowers create a border around the headstone.