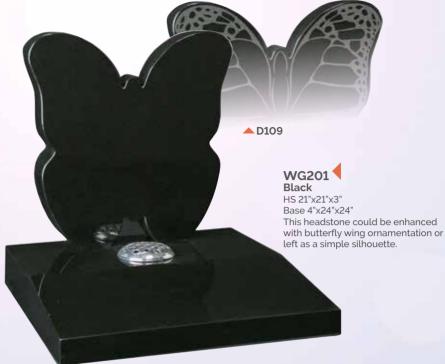

ed shoulders and a moulded edge profile.



WG184 Nabresina HS 27"x21"x3" Base 3"x24"x12" This beautiful headstone is carved with a cross and rose panel across the top.



A heart memorial featuring carved wild roses and an ogee front base.

Marble





#### WG188 HS 30"x24"x3" Base 3"x30"x12" This book memorial is finished with a stunning

#### WG189 Marble HS 27"x21"x3" Base 3"x24"x12" This headstone has an attractively carved panel which follows the shape of the headstone.



#### WG190 Marble HS 30"x24"x4" Base 4"x30"x12" An intricately carved angel resting over a book style memorial.



WG192 Marble HS 27"x21"x3" Base 3"x24"x12" An ogee top with carved wild roses in each shoulder.





WG193 Marble HS 27"x21"x3" Base 3"x24"x12" This ogee headstone is enhanced by the central carved







WG202
Bahama Blue
Book 12"x23"x13"
Column 24"x14"x14"
An example of a column in which cremated remains can be placed, having a book above for two inscriptions.



WG204 Black

Gates 32"x11"x3"
Columns 24"x3"x6"
Base 3"x30"x12"
This "Gates of
Heaven" memorial
is designed
for 2 separate
inscriptions.





# WG205 Black HS 30"x10"x4" Wings 27"x10"x3" Base 3"x36"x12" The optional silver cross means the centre area can be used for additional inscription.

CHR2334



#### WG206 Warwick Grey & Black

Overall 42"x41"x15" An impressive memorial that uses classical design and contrasting granite colours to great effect.

# WG207 Black HS 30"x24"x4" Base 4"x30"x12" An exceptional example of how fine carving, etching and painting can create a uniquely personal memorial.



#### WG208 Black

HS 27"