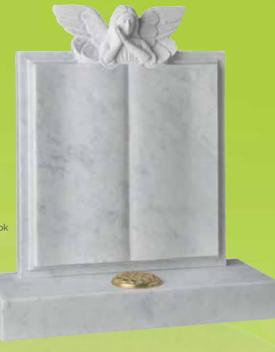

#### WG190 Marble HS 30"x24"x4" Base 4"x30"x12" An intricately carved angel resting over a book style memorial.

WG192 Marble HS 27"x21"x3" Base 3"x24"x12" An ogee top with carved wild roses in each shoulder.