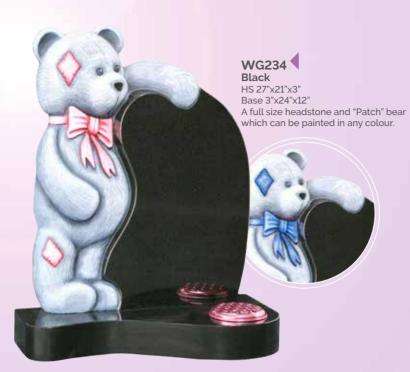

ighted waterfall.

















WG226
Black
HS 22"x16"x2"
Base 2"x18"x12"
A half round top
headstone with a shadow
punched and painted
cherub in the clouds.



WG227
Black
HS 24"x16"x4"
Base 3"x18"x12"
A delicately carved angel looks over this heart which has a recessed panel below.





WG229
Black
Tablet 12"x18"x2"
Rest 10"x6"x9"
Base 2"x20"x14"
The addition of painted images to this book and vase rest create an ever popular memorial. A full range of images are available.





WG231
Black
HS 33"x21"x3"
Base 3"x24"x18"
Football 9" diameter
made in contrasting
granites. The scarf
can be painted to
show any team
colours, suitable
for a football fan of
any age.



WG232
Black
HS 21"x17"x3"
Base 3"x18"x12"
This child's
memorial can have
the baby clothes
painted in a variety
of colours.









WG236 Black HS 27"x21"x3" Base 3"x24"x12" Ogee headstone with a hand painted scene of the Teddy Bear's Picnic.



Football 9" diameter made in contrasting granites.
This football shirt is shaped all round and can be altered to reflect a favourite team's colours.

WG238 🔻 Lunar Grey Overall 8"x6"x6" A small but fully carved bear, could be placed as an addition to any suitable memorial.



#### WG240 🔻 Black

Book 12"x16"x2" Vase 4"x6"x6" Base 2"x23"x9"

A cord and tassel book on a wedge rest, together with a vase and base.



#### WG241 🔻 Coral Green HS 12"x21"x2" Base 2"x23"x9"



## Loving Memory of Oliver George Holland Born 16th June 1935 Died 19th May 2014 Always in our thoughts

#### WG242 🔻 Black HS 12"x16"x2" Vase 4"x6"x6" Base 2"x23"x9" A simple headstone design with a side v