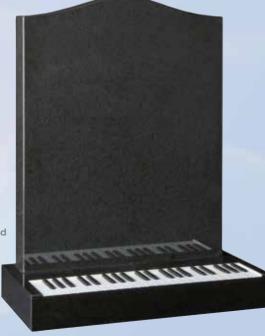

#### WG208 Black

HS 27"x21"x3"
Base 3"x24"x12"
This headstone is enhanced by the CNC carved and painted keyboard on the base creating an imaginative and personalised tribute.