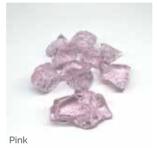

**RESINS** Resin insert of The Last Supper, an alternative to the sandblasted and painted design

**RSN013** 

Our high-quality coloured chippings are the perfect way to enhance a kerbed memorial without the need for maintenance. They come in a wide range of colours, enabling you to fully personalise the memorial.