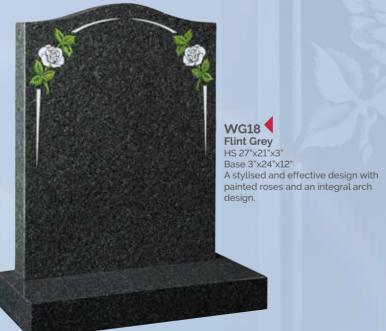

HS 27"x21"x3"
Base 3"x24"x12"
Skilled craftsmen have shadow punched and painted this depiction of the Last Supper.

WG45
Black
HS 27"x21"x3"
Base 3"x24"x12"
A profusion of painted wild flowers create a border around the headstone.