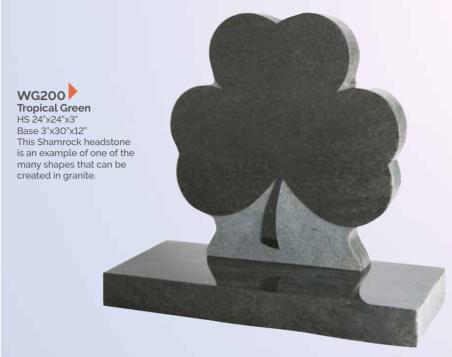

nded shoulders and a moulded edge profile.



WG184 Nabresina HS 27"x21"x3" Base 3"x24"x12" This beautiful headstone is carved with a cross and rose panel across the top.



A heart memorial featuring carved wild roses and an ogee front base.

Marble





#### WG188 HS 30"x24"x3" Base 3"x30"x12" This book memorial is finished with a stunning

#### WG189 Marble HS 27"x21"x3" Base 3"x24"x12" This headstone has an attractively carved panel which follows the shape of the headstone.



#### WG190 Marble HS 30"x24"x4" Base 4"x30"x12" An intricately carved angel resting over a book style memorial.



WG192 Marble HS 27"x21"x3" Base 3"x24"x12" An ogee top with carved wild roses in each shoulder.





WG193 Marble HS 27"x21"x3" Base 3"x24"x12" This ogee headstone is enhanced by the central carved







WG202
Bahama Blue
Book 12"x23"x13"
Column 24"x14"x14"
An example of a column in which cremated remains can be placed, having a book above for two inscriptions.



WG204 Black

Gates 32"x11"x3"
Columns 24"x3"x6"
Base 3"x30"x12"
This "Gates of
Heaven" memorial
is designed
for 2 separate
inscriptions.





# WG205 Black HS 30"x10"x4" Wings 27"x10"x3" Base 3"x36"x12" The optional silver cross means the centre area can be used for additional inscription.

CHR2334



#### WG206 Warwick Grey & Black

Overall 42"x41"x15" An impressive memorial that uses classical design and contrasting granite colours to great effect.

# WG207 Black HS 30"x24"x4" Base 4"x30"x12" An exceptional example of how fine carving, etching and painting can create a uniquely personal memorial.



#### WG208 Black

HS 2