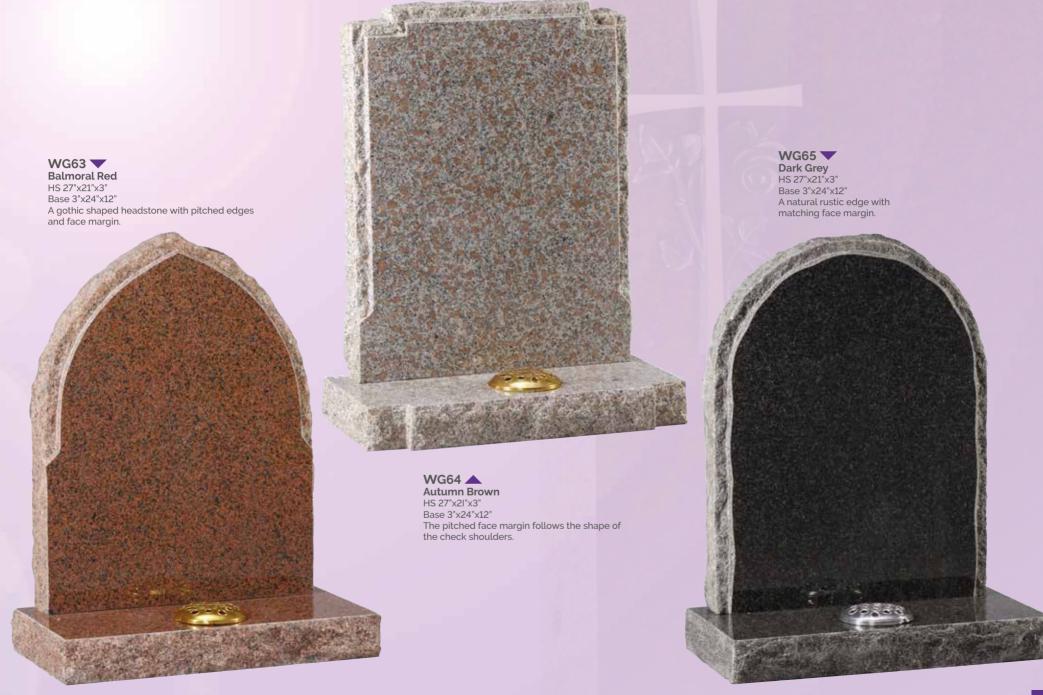

G

### **CNC CARVING**

Traditional masonry skills can now be enhanced by modern technology. Computer aided design and modern machinery produce precision relief carvings at affordable prices. We offer an extensive range of beautiful designs and can also reproduce bespoke works of art to create a memorial as unique as the person you're commemorating. The resulting 3D carvings can be left as natural stone or painted by our team of highly skilled artists.

### **CNC LETTERING**

The same modern technology can accurately reproduce 'V-cut' lettering, a deep profile inscription which has significantly more impact than traditional sand-blasted letters.

















# WG60 📥

Ruby Red HS 27"x21"x3" Base 3"x24"x12" Shown with natural pitched edges and bronze cross and rose ornament.

BRZ002









WG69 Dark Grey
HS 27"x21"x3"
Base 3"x24"x12"
Natural carved roses follow the pitched edges.

WG70 Karin Grey
HS 27"x21"x3"
Base 3"x24"x12"
Carved and highlighted roses either side of a latin cross.



WG71 ▲
Dark Grey
HS 27"x21"x3"
Base 3"x24"x12"
The hand carved roses have been highlighted

to contrast with the pitched edges.



WG72 Balmoral Red
HS 27"x21"x3"
Base 3"x24"x12"
These carved roses are left unhighlighted.



WG74 English Teak
HS 33"x28"x5"
Base 4"x30"x12"
A woodland feel to this headstone which has a carved tree over the inscription face.





WG81 ABLACK
Black
HS 30"x36"x5"
Base 4"x42"x12"
A circular headstone flanked by two fully carved angels creates an outstanding example of masonry art.

WG82
Flint Grey
HS 33"x24"x4"
Base 4"x30"x12"
This highlighted depiction
of Ou