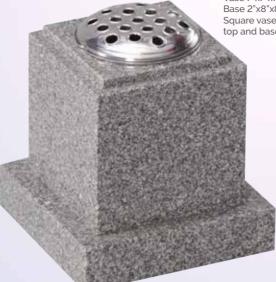

### WG270 🔻 Black Vase 9"x9"x9" A heart shaped vase with softened edges.

WG271 🔻 Lunar Grey Vase 7"x7"x7" Base 2"x8"x8" Square vase with check top and base.

WG273 Ruby Red
Vase 7"x7"x7"

WG275 Black Vase 10"x10"x7" Base 1"x12"x9" A popular heart vase and base.