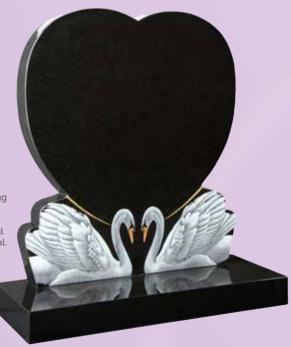

WG141
Bahama Blue
HS 30"x24"x4"
Base 4"x30"x12"
Carved wild roses either side of a central heart which is ideal for a photo or carved initials.

Black`