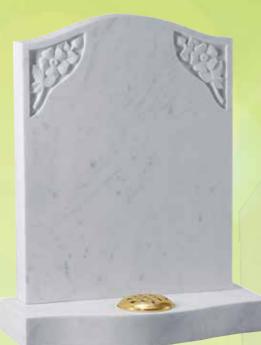

#### WG189 Marble HS 27"x21"x3" Base 3"x24"x12" This headstone has an attractively carved panel which follows the shape of the headstone.