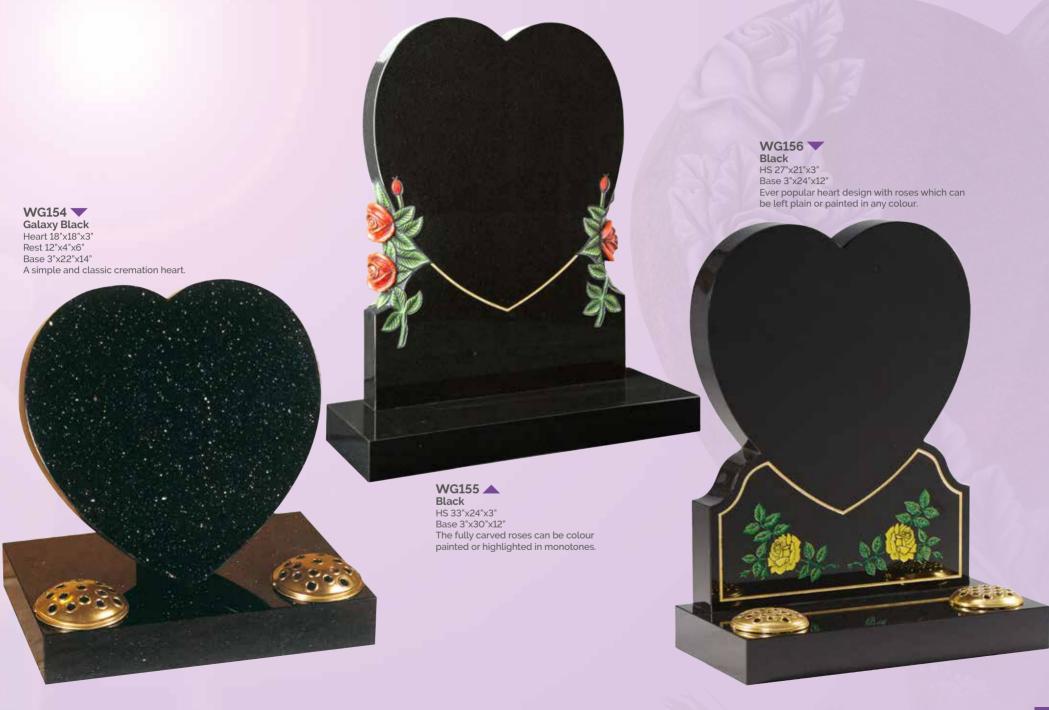

#### WG142 📥 Black HS 30"x24"x4" Base 4"x30"x12" This classic worked book headstone is completed by a carved and painted rose above.

WG157
Blue Pearl
HS 33"x26"x6"
Base 4"x30"x12"
This hand carved angel
embracing a cushioned face
heart is an excellent example of
masonry art.

WG159
Black
HS 30"x26"x3"
Base 3"x30"x12"
A combination of shaping, sandblasting and painting by our masons and artists creates this beautiful and unique memorial.

WG160 Ruby Red HS 30"x26"x3" Base 3"x30"x12" This heart has monotone resin ornamentation below a gilded pin line.