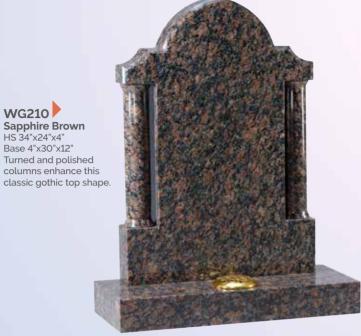

WG51
Avon Grey
HS 30"x21"x3"
Base 3"x24"x12"
A CNC carved and
highlighted rose panel
decorates this memorial.