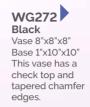

x16"x2" Vase 4"x6"x6" Base 2"x23"x9" A simple headstone design with a side vase.



### WG243 🔻

Dark Grey Heart 12"x12"x2" Vase 4"x6"x6" Base 2"x23"x9"



#### WG244 **V** Ruby Red HS 12"x21"x2" Base 2"x23"x9" This cremation memorial features an oval top.













WG252 Black
Desk 18"x18"x4"-2"
A desk with an elegant moulded edge



WG253 V

Desk 18"x18"x4"-2"

This desk tablet features a sandblast rose ornament on the flat band.

WG254
Glenaby
Desk 18"x18"x4"-2"

Shown with a sandblasted and highlighted book on the face.

WG255 V

Desk 18"x18"x5"-3"

This popular design has a raised book with carved cord and tassel.









### WG270 🔻 Black Vase 9"x9"x9" A heart shaped vase with softened edges.



WG271 🔻 Lunar Grey Vase 7"x7"x7" Base 2"x8"x8" Square vase with check top and base.





WG273 Ruby Red
Vase 7"x7"x7"





WG275 Black Vase 10"x10"x7" Base 1"x12"x9" A popular heart vase and base.

WG274
Black
12"x8" Diameter
An elegantly shaped turned vase.





WG277 Dark Grey Vase 8"x8"x8" Square vase with moulded corners.



WG276 Black Vase 10"x8" Diameter A classic turned globe vase.

#### WG278 🔻 Black Vase 6"x12"x6"



WG279 Marble Vase 8"x10"x8" Base 1"x12"x10" A vase and base with carved daffodils.



WG280 Flint Grey Vase 10"x12" Diameter
A larger turned
bowl vase.
2044D



The addition of artwork on a memorial can create a unique and fitting tribute. Our team of skilled artists and masons can combine a number of techniques to produce high quality designs appropriate to the person being remembered. The following examples represent just a small number of the desi