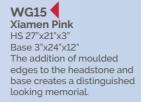

we will do our best to help.

The layout below shows a typical inscription



### **EXAMPLES**

Below are just a few common inscriptions -





"To live in the hearts of those we love is not to die"

"The best and most beautiful things in the world cannot be seen nor touched but are felt in the heart"

"Sadly missed along life's way, Quietly remembered every day"

"Life is not forever. Love is"

# **MATERIALS**

Please note that the colours shown are for illustration only. We have tried to make them as representative as possible but they cannot be portrayed exactly.



















































Lavender Blue
HS 27"x21"X3"
Base 3"x24"X12" The
individual markings
on this granite mean
no two are ever
identical. The base is
shaped to match the
top of headstone.































WG26
Glenaby
HS 27"x21"x3"
Base 3"x24"x12"
A pin line accentuates the classic lines of this memorial. Shown with a bow front base.





WG28 Emerald Pearl HS 27"x21"x3 Base 3"x24"x12" Emerald pearl granite is an unusual variation on the more common Blue pearl. BRZ2044D



WG29 Black HS 27"x21"x3" Base 3"x24"x12" "A good round" .... please ask about the personalised memorials we are able to offer, reflecting the sport or hobby of a loved one.



WG30 Black HS 27"x21"X3" Base 3"x24"X12" A sandblast scroll and rose ornament frame the inscription



Base 3"x24"x12" A sandblasted star, cross and rose design.



WG32 Black HS 27"x21"x3" Base 3"x24"x12" Shown with a hand painted lily which could be replaced with any flower of your choice.









WG34
Black
HS 27"x21"x3"
Ba