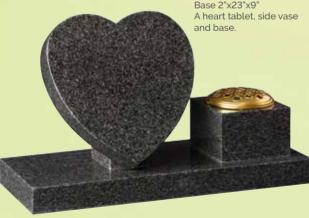

WG184 Nabresina HS 27"x21"x3" Base 3"x24"x12" This beautiful headstone is carved with a cross and rose panel across the top.

A heart memorial featuring carved wild roses and an ogee front base.

Marble