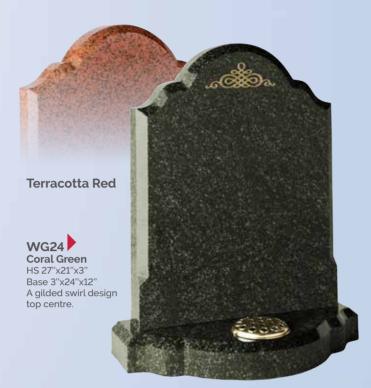

# **MATERIALS**

Please note that the colours shown are for illustration only. We have tried to make them as representative as possible but they cannot be portrayed exactly.

Lavender Blue
HS 27"x21"X3"
Base 3"x24"X12" The
individual markings
on this granite mean
no two are ever
identical. The base is
shaped to match the
top of headstone.