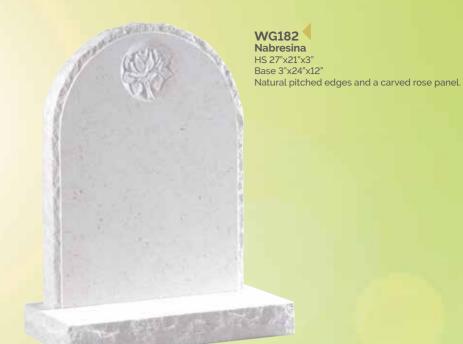

shioned face
heart is an excellent example of
masonry art.



WG159
Black
HS 30"x26"x3"
Base 3"x30"x12"
A combination of shaping, sandblasting and painting by our masons and artists creates this beautiful and unique memorial.



WG160 Ruby Red HS 30"x26"x3" Base 3"x30"x12" This heart has monotone resin ornamentation below a gilded pin line.

RSN016 / RSN116













WG173 Serena Stone HS 33"x21"x3" Base 3"x24"x12" A memorial featuring a deeper ogee and carved dove of peace.









are outlined by a contrasting painted pin



WG179 **Brenna Stone** HS 33"x21"x3" Base 3"x24"x12" This Gothic shape is framed by a tapered pin line with a central carved panel.



WG180 Yellow Sandstone HS 27"x21"x3" Base 3"x24"x12" This attractive headstone has a natural pitched edge and face margin.







WG181 **Grey Sandstone** HS 27"x21"x3" Base 3"x24"x12" This centre peon top headstone has rounded shoulders and a moulded edge profile.



WG184 Nabresina HS 27"x21"x3" Base 3"x24"x12" This beautiful headstone is carved with a cross and rose panel across the top.



A heart memorial featuring carved wild roses and an ogee front base.

Marble





#### WG188 HS 30"x24"x3" Base 3"x30"x12" This book memorial is finished with a stunning

#### WG189 Marble HS 27"x21"x3" Base 3"x24"x12" This headstone has an attractively carved panel which follows the shape of the headstone.



#### WG190 Marble HS 30"x24"x4" Base 4"x30"x12" An intricately carved angel resting over a book style memorial.



WG192 Marble HS 27"x21"x3" Base 3"x24"x12" An ogee top with carved wild roses in each shoulder.





WG1