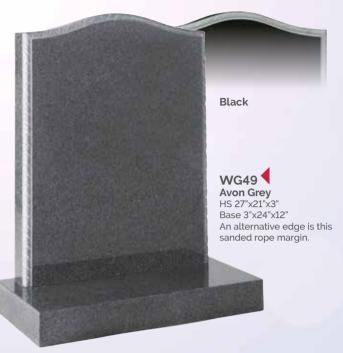

WG51
Avon Grey
HS 30"x21"x3"
Base 3"x24"x12"
A CNC carved and
highlighted rose panel
decorates this memorial.