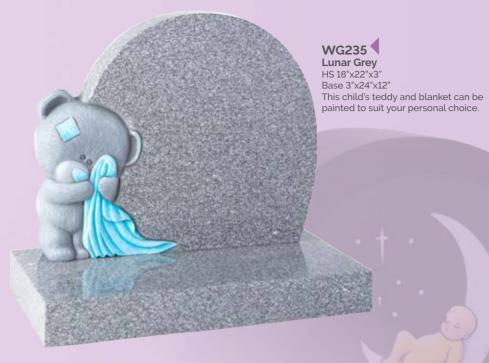

hted waterfall.

















WG226
Black
HS 22"x16"x2"
Base 2"x18"x12"
A half round top
headstone with a shadow
punched and painted
cherub in the clouds.



WG227
Black
HS 24"x16"x4"
Base 3"x18"x12"
A delicately carved angel looks over this heart which has a recessed panel below.





WG229
Black
Tablet 12"x18"x2"
Rest 10"x6"x9"
Base 2"x20"x14"
The addition of painted images to this book and vase rest create an ever popular memorial. A full range of images are available.





WG231
Black
HS 33"x21"x3"
Base 3"x24"x18"
Football 9" diameter
made in contrasting
granites. The scarf
can be painted to
show any team
colours, suitable
for a football fan of
any age.



WG232
Black
HS 21"x17"x3"
Base 3"x18"x12"
This child's
memorial can have
the baby clothes
painted in a variety
of colours.









WG236 Black HS 27"x21"x3" Base 3"x24"x12" Ogee headstone with a hand painted scene of the Teddy Bear's Picnic.



Football 9" diameter made in contrasting granites.
This football shirt is shaped all round and can be altered to reflect a favourite team's colours.

WG238 🔻 Lunar Grey Overall 8"x6"x6" A small but fully carved bear, could be placed as an addition to any suitable memorial.



#### WG240 🔻 Black

Book 12"x16"x2" Vase 4"x6"x6" Base 2"x23"x9"

A cord and tassel book on a wedge rest, together with a vase and base.



#### WG241 🔻 Coral Green HS 12"x21"x2" Base 2"x23"x9"



## Loving Memory of Oliver George Holland Born 16th June 1935 Died 19th May 2014 Always in our thoughts

#### WG242 🔻 Black HS 12"x16"x2" Vase 4"x6"x6" Base 2"x23"x9" A simple headstone design with a side vas