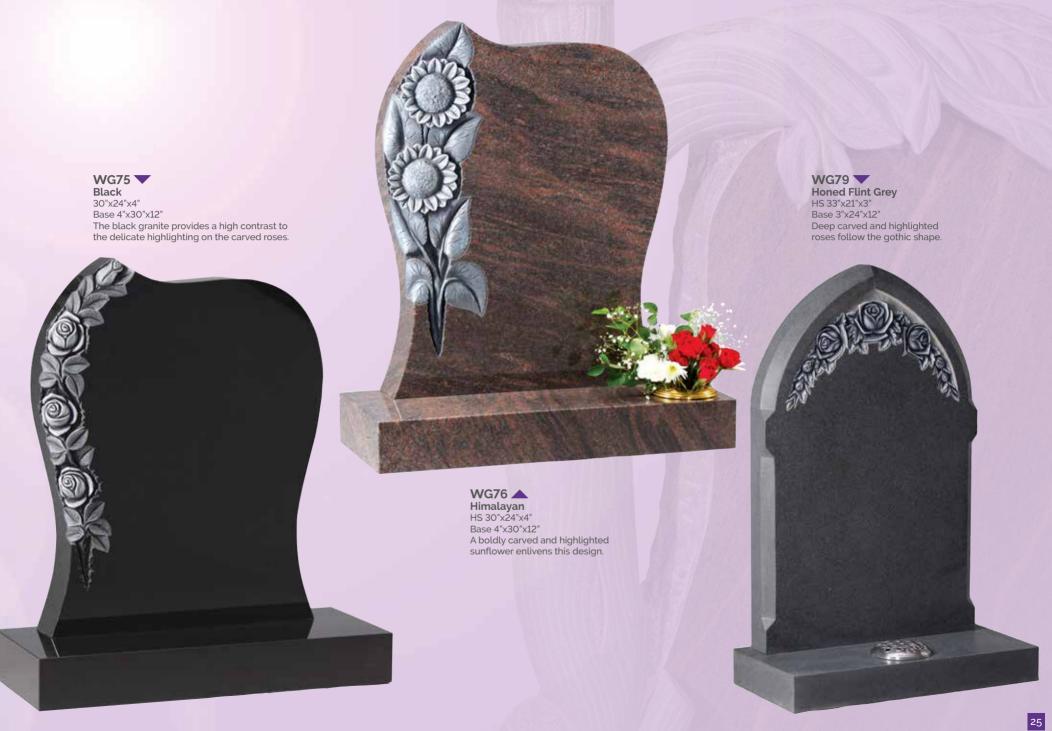

WG51
Avon Grey
HS 30"x21"x3"
Base 3"x24"x12"
A CNC carved and
highlighted rose panel
decorates this memorial.

# CNC CARVING

### **CNC CARVING**

Traditional masonry skills can now be enhanced by modern technology. Computer aided design and modern machinery produce precision relief carvings at affordable prices. We offer an extensive range of beautiful designs and can also reproduce bespoke works of art to create a memorial as unique as the person you're commemorating. The resulting 3D carvings can be left as natural stone or painted by our team of highly skilled artists.