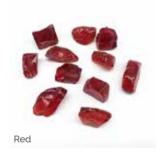

**RESINS** Resin insert of The Last Supper, an alternative to the sandblasted and painted design

**RSN013** 

Our high-quality coloured chippings are the perfect way to enhance a kerbed memorial without the need for maintenance. They come in a wide range of colours, enabling you to fully personalise the memorial.