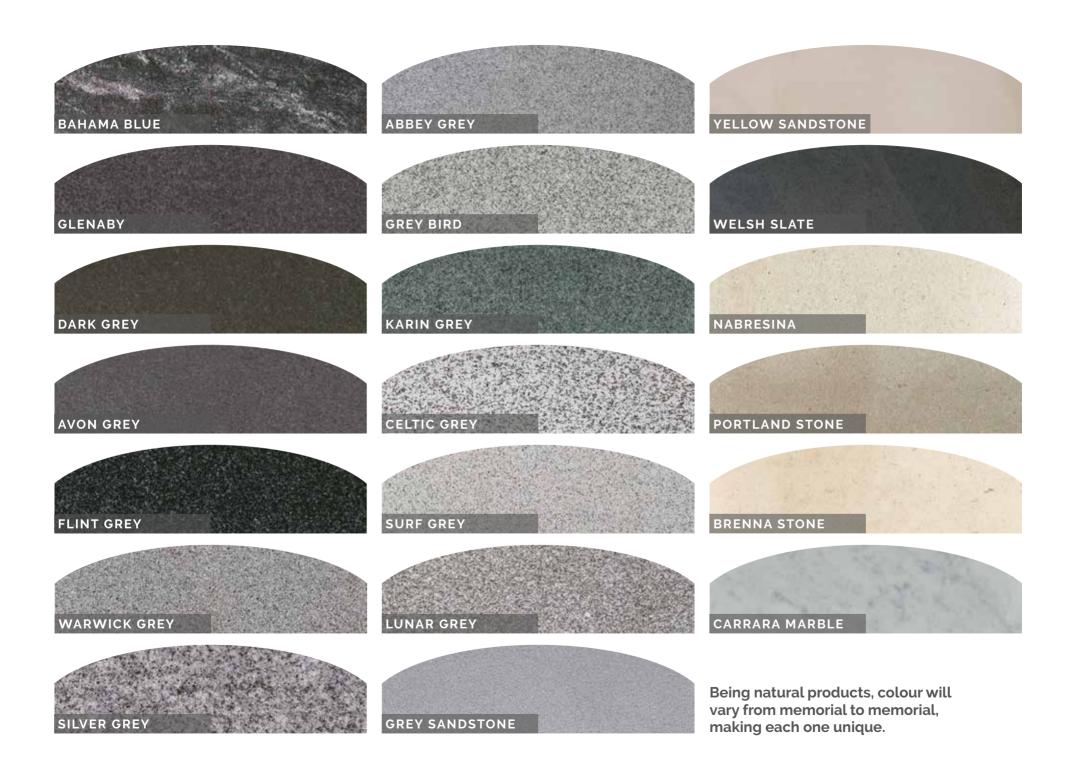

# **MATERIALS**

Please note that the colours shown are for illustration only. We have tried to make them as representative as possible but they cannot be portrayed exactly.

Lavender Blue
HS 27"x21"X3"
Base 3"x24"X12" The
individual markings
on this granite mean
no two are ever
identical. The base is
shaped to match the
top of headstone.