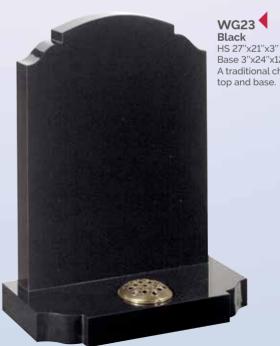

Base 3"x24"x12" A sandblasted star, cross and rose design.

WG32 Black HS 27"x21"x3" Base 3"x24"x12" Shown with a hand painted lily which could be replaced with any flower of your choice.

WG34
Black
HS 27"x21"x3"
Base 3"x24"x12"
An offset peon top with a single climbing rose ornament.