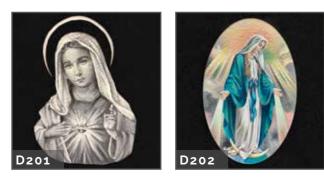

#### WG278 🔻 Black Vase 6"x12"x6"

WG279 Marble Vase 8"x10"x8" Base 1"x12"x10" A vase and base with carved daffodils.

WG280 Flint Grey Vase 10"x12" Diameter
A larger turned
bowl vase.
2044D

The addition of artwork on a memorial can create a unique and fitting tribute. Our team of skilled artists and masons can combine a number of techniques to produce high quality designs appropriate to the person being remembered. The following examples represent just a small number of the designs available.

Sandblasting and Laser etching remain the most common method of producing an image. These designs can then be highlighted or painted to create something personal and meaningful.

The addition of bronze ornaments is another way to personalise a memorial. A small selection of those available are shown here. A full range of bronze ornaments are available on request.