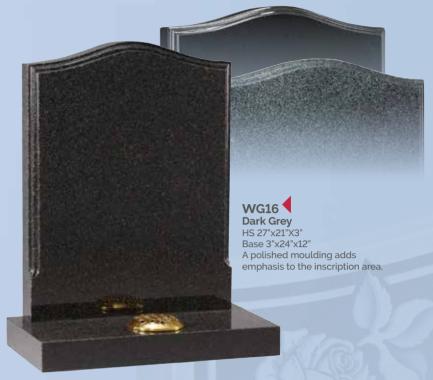

WG36
Coffee Pearl
HS 30"x24"x4"
Base 4"x30"x12"
An attractive deep brown granite shown with a gilded pin line.

WG40
Ruby Red
HS 27"x21"x3"
Base 3"x24"x12"
This ogee top has
rounded shoulders
which are also shown
on the front of the
base.