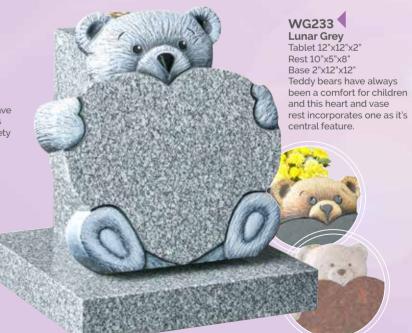

WG232
Black
HS 21"x17"x3"
Base 3"x18"x12"
This child's
memorial can have
the baby clothes
painted in a variety
of colours.

WG236 Black HS 27"x21"x3" Base 3"x24"x12" Ogee headstone with a hand painted scene of the Teddy Bear's Picnic.