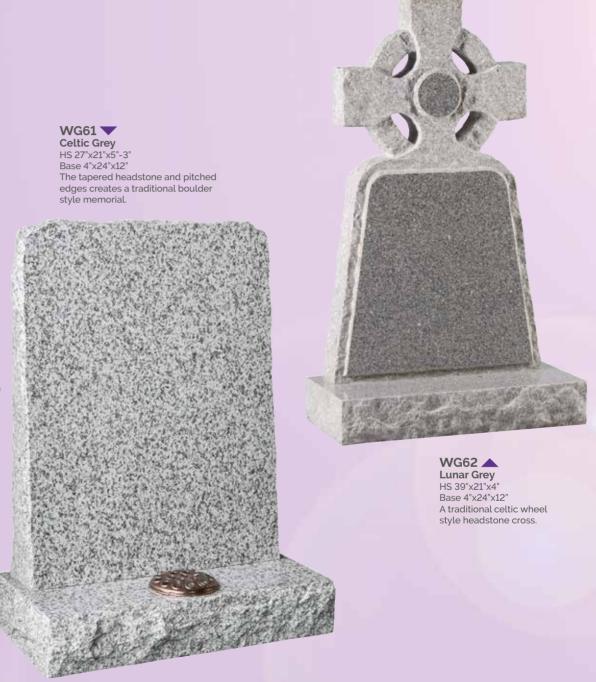

ING

### **CNC CARVING**

Traditional masonry skills can now be enhanced by modern technology. Computer aided design and modern machinery produce precision relief carvings at affordable prices. We offer an extensive range of beautiful designs and can also reproduce bespoke works of art to create a memorial as unique as the person you're commemorating. The resulting 3D carvings can be left as natural stone or painted by our team of highly skilled artists.

### **CNC LETTERING**

The same modern technology can accurately reproduce 'V-cut' lettering, a deep profile inscription which has significantly more impact than traditional sand-blasted letters.

















# WG60 📥

Ruby Red HS 27"x21"x3" Base 3"x24"x12" Shown with natural pitched edges and bronze cross and rose ornament.

BRZ002









WG69 Dark Grey
HS 27"x21"x3"
Base 3"x24"x12"
Natural carved roses follow the pitched edges.

WG70 Karin Grey
HS 27"x21"x3"
Base 3"x24"x12"
Carved and highlighted roses either side of a latin cross.



WG71 ▲
Dark Grey
HS 27"x21"x3"
Base 3"x24"x12"
The hand carved roses have been highlighted

to contrast with the pitched edges.



WG72 Balmoral Red
HS 27"x21"x3"
Base 3"x24"x12"
These carved roses are left unhighlighted.



WG74 English Teak
HS 33"x28"x5"
Base 4"x30"x12"
A woodland feel to this headstone which has a carved tree over the inscription face.





WG81 ABLACK
Black
HS 30"x36"x5"
Base 4"x42"x12"
A circular headstone flanked by two fully carved angels creates an outstanding example of masonry art.

WG82
Flint Grey
HS 33"x24"x4"
Base 4"x30"x12"
This highlighted depiction
of