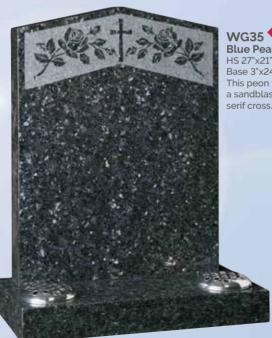

# **MATERIALS**

Please note that the colours shown are for illustration only. We have tried to make them as representative as possible but they cannot be portrayed exactly.

Lavender Blue
HS 27"x21"X3"
Base 3"x24"X12" The
individual markings
on this granite mean
no two are ever
identical. The base is
shaped to match the
top of headstone.