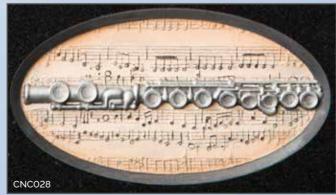

#### WG208 Black

HS 27"x21"x3"
Base 3"x24"x12"
This headstone is enhanced by the CNC carved and painted keyboard on the base creating an imaginative and personalised tribute.