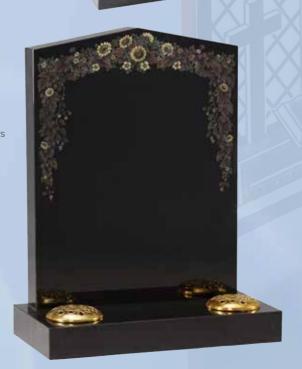

HS 27"x21"x3"
Base 3"x24"x12"
Skilled craftsmen have shadow punched and painted this depiction of the Last Supper.

WG45
Black
HS 27"x21"x3"
Base 3"x24"x12"
A profusion of painted wild flowers create a border around the headstone.