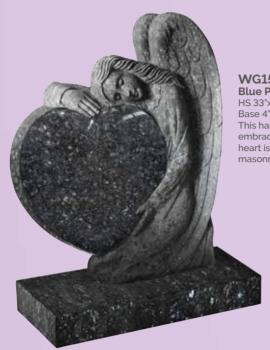

#### WG142 📥 Black HS 30"x24"x4" Base 4"x30"x12" This classic worked book headstone is completed by a carved and painted rose above.

WG157
Blue Pearl
HS 33"x26"x6"
Base 4"x30"x12"
This hand carved angel
embracing a cushioned face
heart is an excellent example of
masonry art.