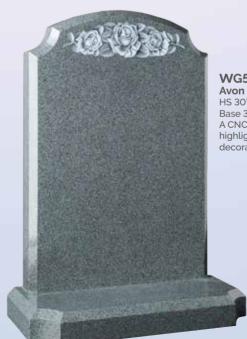

WG51
Avon Grey
HS 30"x21"x3"
Base 3"x24"x12"
A CNC carved and
highlighted rose panel
decorates this memorial.