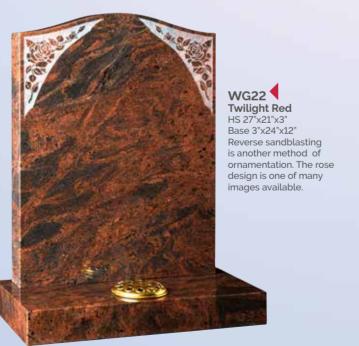

HS 27"x21"x3"
Base 3"x24"x12"
Skilled craftsmen have shadow punched and painted this depiction of the Last Supper.

WG45
Black
HS 27"x21"x3"
Base 3"x24"x12"
A profusion of painted wild flowers create a border around the headstone.