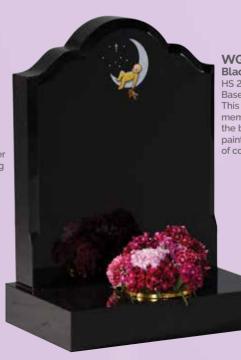

WG215 Dark Grey HS 30"x21"x4" Moon 10" diameter Base 4"x24"x12"

This headstone shows a bronze figure taking the implied journey to Heaven. A marble moon completes this symbolic memorial.

WG216 Glenaby Grey
HS 30"x13.5"x4"
Base 4"x30"x12"