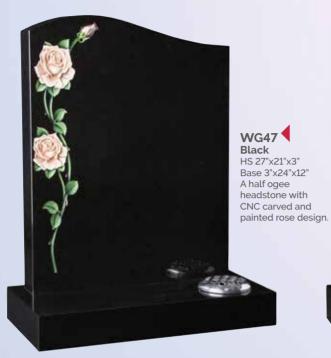

HS 27"x21"x3"
Base 3"x24"x12"
Skilled craftsmen have shadow punched and painted this depiction of the Last Supper.

WG45
Black
HS 27"x21"x3"
Base 3"x24"x12"
A profusion of painted wild flowers create a border around the headstone.