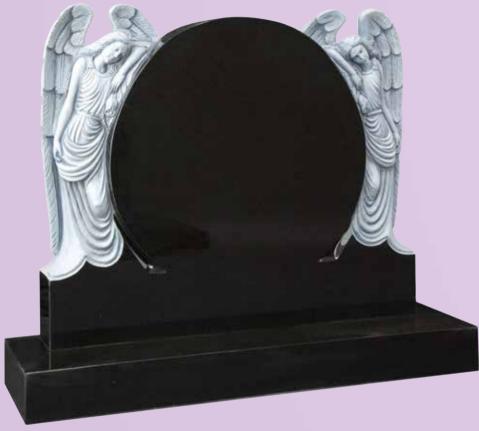

WG81 ABLACK
Black
HS 30"x36"x5"
Base 4"x42"x12"
A circular headstone flanked by two fully carved angels creates an outstanding example of masonry art.

WG82
Flint Grey
HS 33"x24"x4"
Base 4"x30"x12"
This highlighted depiction
of Our Lady is carved into a
rustic style headstone.