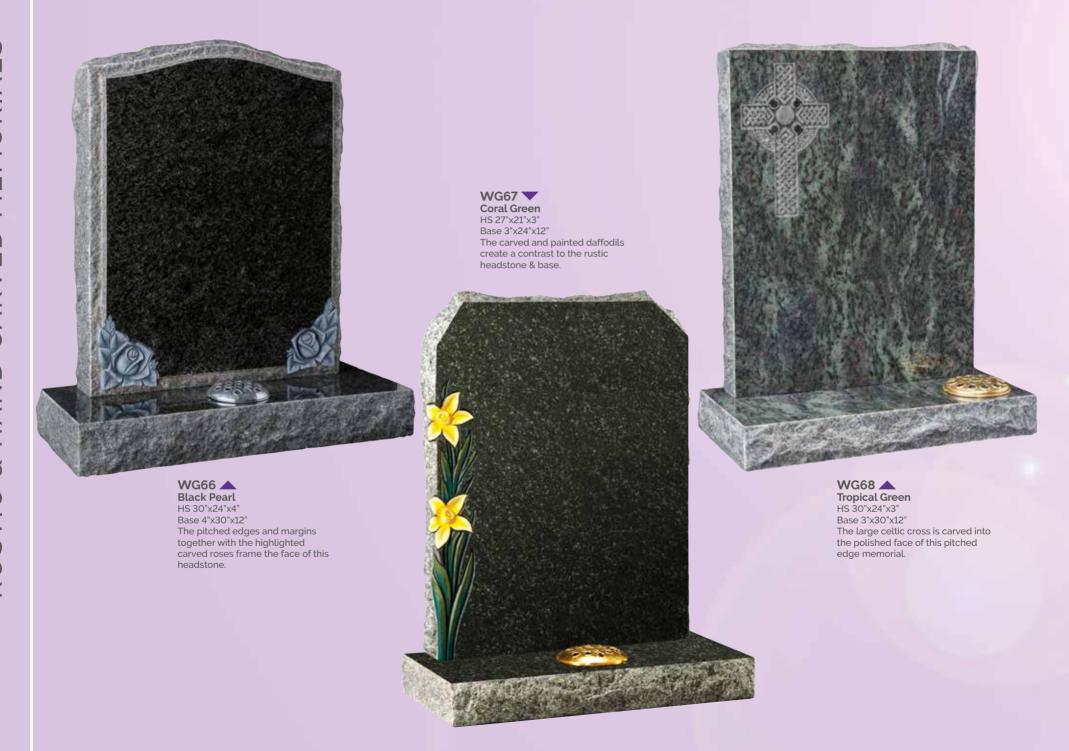

WG26
Glenaby
HS 27"x21"x3"
Base 3"x24"x12"
A pin line accentuates the classic lines of this memorial. Shown with a bow front base.

WG28 Emerald Pearl HS 27"x21"x3 Base 3"x24"x12" Emerald pearl granite is an unusual variation on the more common Blue pearl. BRZ2044D

WG29 Black HS 27"x21"x3" Base 3"x24"x12" "A good round" .... please ask about the personalised memorials we are able to offer, reflecting the sport or hobby of a loved one.

WG30 Black HS 27"x21"X3" Base 3"x24"X12" A sandblast scroll and rose ornament frame the inscription

Base 3"x24"x12" A sandblasted star, cross and rose design.

WG32 Black HS 27"x21"x3" Base 3"x24"x12" Shown with a hand painted lily which could be replaced with any flower of your choice.

WG34
Black
HS 27"x21"x3"
Base 3"x24"x12"
An offset peon top with a single climbing rose ornament.

WG36
Coffee Pearl
HS 30"x24"x4"
Base 4"x30"x12"
An attractive deep brown granite shown with a gilded pin line.

WG40
Ruby Red
HS 27"x21"x3"
Base 3"x24"x12"
This ogee top has
rounded shoulders
which are also shown
on the front of the
base.

HS 27"x21"x3"
Base 3"x24"x12"
Skilled craftsmen have shadow punched and painted this depiction of the Last Supper.

WG45
Black
HS 27"x21"x3"
Base 3"x24"x12"
A profusion of painted wild flowers create a border around the headstone.

WG51
Avon Grey
HS 30"x21"x3"
Base 3"x24"x12"
A CNC carved and
highlighted rose panel
decorates this memorial.