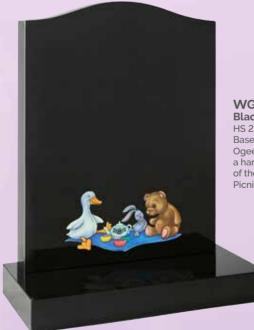

WG232
Black
HS 21"x17"x3"
Base 3"x18"x12"
This child's
memorial can have
the baby clothes
painted in a variety
of colours.

WG236 Black HS 27"x21"x3" Base 3"x24"x12" Ogee headstone with a hand painted scene of the Teddy Bear's Picnic.