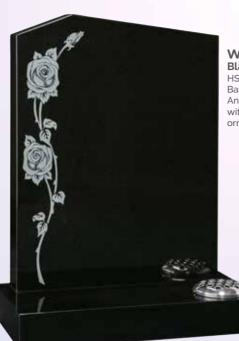

WG29 Black HS 27"x21"x3" Base 3"x24"x12" "A good round" .... please ask about the personalised memorials we are able to offer, reflecting the sport or hobby of a loved one.

WG30 Black HS 27"x21"X3" Base 3"x24"X12" A sandblast scroll and rose ornament frame the inscription