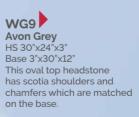

WG51
Avon Grey
HS 30"x21"x3"
Base 3"x24"x12"
A CNC carved and
highlighted rose panel
decorates this memorial.