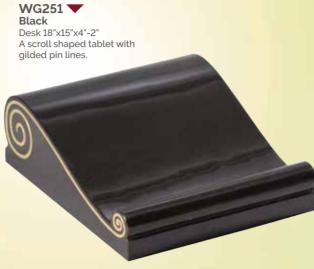

#### WG244 **V** Ruby Red HS 12"x21"x2" Base 2"x23"x9" This cremation memorial features an oval top.

WG252 Black
Desk 18"x18"x4"-2"
A desk with an elegant moulded edge

WG253 V

Desk 18"x18"x4"-2"

This desk tablet features a sandblast rose ornament on the flat band.