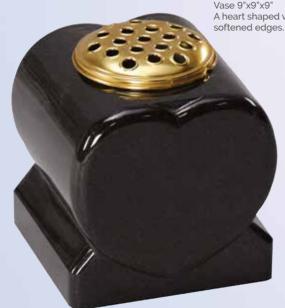

### WG270 🔻 Black Vase 9"x9"x9" A heart shaped vase with softened edges.

WG271 🔻 Lunar Grey Vase 7"x7"x7" Base 2"x8"x8" Square vase with check top and base.

WG273 Ruby Red
Vase 7"x7"x7"

WG275 Black Vase 10"x10"x7" Base 1"x12"x9" A popular heart vase and base.