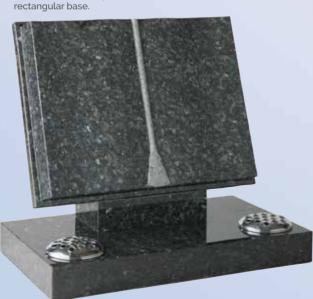

# **MATERIALS**

Please note that the colours shown are for illustration only. We have tried to make them as representative as possible but they cannot be portrayed exactly.

Lavender Blue
HS 27"x21"X3"
Base 3"x24"X12" The
individual markings
on this granite mean
no two are ever
identical. The base is
shaped to match the
top of headstone.