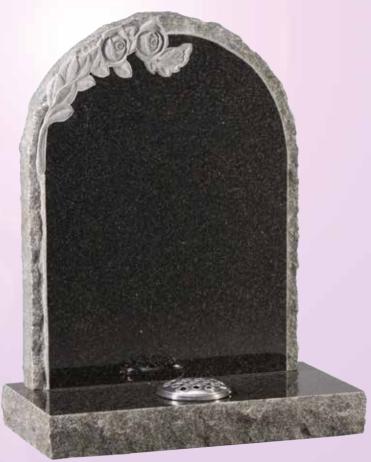

WG26
Glenaby
HS 27"x21"x3"
Base 3"x24"x12"
A pin line accentuates the classic lines of this memorial. Shown with a bow front base.

WG28 Emerald Pearl HS 27"x21"x3 Base 3"x24"x12" Emerald pearl granite is an unusual variation on the more common Blue pearl. BRZ2044D

WG29 Black HS 27"x21"x3" Base 3"x24"x12" "A good round" .... please ask about the personalised memorials we are able to offer, reflecting the sport or hobby of a loved one.

WG30 Black HS 27"x21"X3" Base 3"x24"X12" A sandblast scroll and rose ornament frame the inscription

Base 3"x24"x12" A sandblasted star, cross and rose design.

WG32 Black HS 27"x21"x3" Base 3"x24"x12" Shown with a hand painted lily which could be replaced with any flower of your choice.

WG34
Black
HS 27"x21"x3"
Base 3"x24"x12"
An offset peon top with a single climbing rose ornament.

WG36
Coffee Pearl
HS 30"x24"x4"
Base 4"x30"x12"
An attractive deep brown granite shown with a gilded pin line.

WG40
Ruby Red
HS 27"x21"x3"
Base 3"x24"x12"
This ogee top has
rounded shoulders
which are also shown
on the front of the
base.

HS 27"x21"x3"
Base 3"x24"x12"
Skilled craftsmen have shadow punched and painted this depiction of the Last Supper.

WG45
Black
HS 27"x21"x3"
Base 3"x24"x12"
A profusion of painted wild flowers create a border around the headstone.

WG51
Avon Grey
HS 30"x21"x3"
Base 3"x24"x12"
A CNC carved and
highlighted rose panel
decorates this memorial.