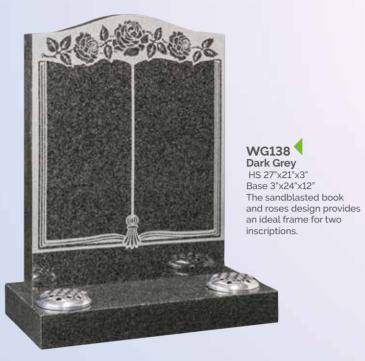

"x12"x6"
Base 3"x27"x15"
A flat tablet with raised, carved and highlighted roses.





WG132
Black
Book 18"x24"x3"
Rest 14"x12"x6"
Base 3"x27"x15"
A classic bookset
brought up to date
with an extra wide
rest.



# WG133 Lunar Grey Book 18"x24"x3" Rest 14"x12"x6" Base 3"x27"x15" The elegant carved and highlighted rose is the stand-out feature of this book memorial.

### WG134 Black Book 18"x24"x4" Rest 14"x12"x6" Base 4"x27"x15"

This book set incorporates stepped and polished page edges and half ogee moulded edges on the base.



### WG135 Black

Tablet 12"x18"x2"
Rest 12"x12"x5"
Base 2"x18"x15"
A simple elegant and economic mock book set with wide rest.



WG136
Bahama Blue
HS 30"x28"x6"
Base 6"x30"x15"
Our most exclusive
book headstone,
incorporating an
upstand and a centre
splay base.







WG141
Bahama Blue
HS 30"x24"x4"
Base 4"x30"x12"
Carved wild roses either side of a central heart which is ideal for a photo or carved initials.





Black`

#### WG142 📥 Black HS 30"x24"x4" Base 4"x30"x12" This classic worked book headstone is completed by a carved and painted rose above.









WG157
Blue Pearl
HS 33"x26"x6"
Base 4"x30"x12"
This hand carved angel
embracing a cushioned face
heart is an excellent example of
masonry art.



WG159
Black
HS 30"x26"x3"
Base 3"x30"x12"
A combination of shaping, sandblasting and painting by our masons and artists creates this beautiful and unique memorial.



WG160 Ruby Red HS 30"x26"x3" Base 3"x30"x12" This heart has monotone resin ornamentation below a gilded pin line.

RSN016 / RSN116













WG173 Serena Stone HS 33"x21"x3" Base