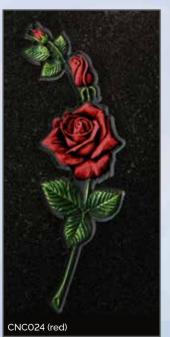

Sandblasting and Laser etching remain the most common method of producing an image. These designs can then be highlighted or painted to create something personal and meaningful.

The addition of bronze ornaments is another way to personalise a memorial. A small selection of those available are shown here. A full range of bronze ornaments are available on request.