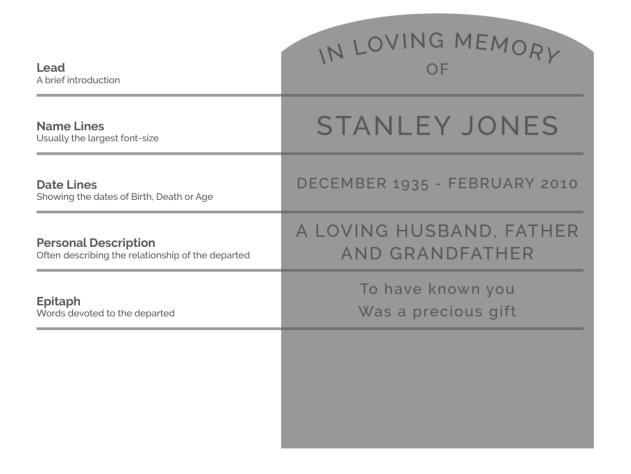

# INSCRIPTION WORDING

Finding the right words for your memorial can be difficult. This section offers some guidance which we hope will help.

Please be aware that Churchyard and Cemetery regulations may restrict your inscription choices. If you are not aware of the restrictions that affect your memorial we will do our best to help.

The layout below shows a typical inscription

### **EXAMPLES**

Below are just a few common inscriptions -

"To live in the hearts of those we love is not to die"

"The best and most beautiful things in the world cannot be seen nor touched but are felt in the heart"

"Sadly missed along life's way, Quietly remembered every day"

"Life is not forever. Love is"