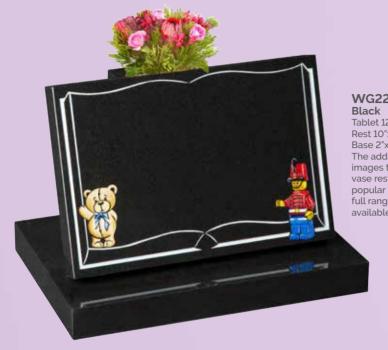

WG229
Black
Tablet 12"x18"x2"
Rest 10"x6"x9"
Base 2"x20"x14"
The addition of painted images to this book and vase rest create an ever popular memorial. A full range of images are available.

WG231
Black
HS 33"x21"x3"
Base 3"x24"x18"
Football 9" diameter
made in contrasting
granites. The scarf
can be painted to
show any team
colours, suitable
for a football fan of
any age.