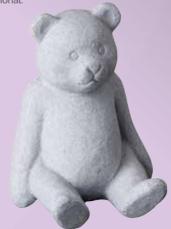

Football 9" diameter made in contrasting granites.
This football shirt is shaped all round and can be altered to reflect a favourite team's colours.

WG238 🔻 Lunar Grey Overall 8"x6"x6" A small but fully carved bear, could be placed as an addition to any suitable memorial.