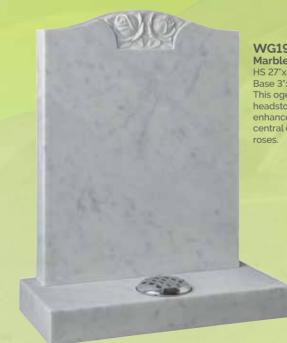

WG193 Marble HS 27"x21"x3" Base 3"x24"x12" This ogee headstone is enhanced by the central carved

WG202
Bahama Blue
Book 12"x23"x13"
Column 24"x14"x14"
An example of a column in which cremated remains can be placed, having a book above for two inscriptions.