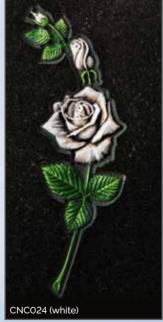

Sandblasting and Laser etching remain the most common method of producing an image. These designs can then be highlighted or painted to create something personal and meaningful.

The addition of bronze ornaments is another way to personalise a memorial. A small selection of those available are shown here. A full range of bronze ornaments are available on request.