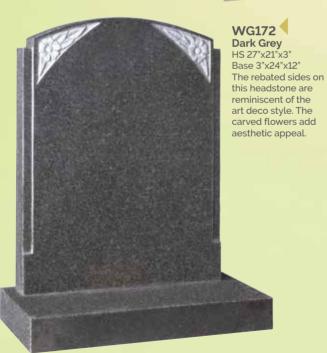

ting an
upstand and a centre
splay base.







WG141
Bahama Blue
HS 30"x24"x4"
Base 4"x30"x12"
Carved wild roses either side of a central heart which is ideal for a photo or carved initials.





Black`

#### WG142 📥 Black HS 30"x24"x4" Base 4"x30"x12" This classic worked book headstone is completed by a carved and painted rose above.









WG157
Blue Pearl
HS 33"x26"x6"
Base 4"x30"x12"
This hand carved angel
embracing a cushioned face
heart is an excellent example of
masonry art.



WG159
Black
HS 30"x26"x3"
Base 3"x30"x12"
A combination of shaping, sandblasting and painting by our masons and artists creates this beautiful and unique memorial.



WG160 Ruby Red HS 30"x26"x3" Base 3"x30"x12" This heart has monotone resin ornamentation below a gilded pin line.

RSN016 / RSN116













WG173 Serena Stone HS 33"x21"x3" Base 3"x24"x12" A memorial featuring a deeper ogee and carved dove of peace.









are outlined by a contrasting painted pin



WG179 **Brenna Stone** HS 33"x21"x3" Base 3"x24"x12" This Gothic shape is framed by a tapered pin line with a central carved panel.



WG180 Yellow Sandstone HS 27"x21"x3" Base 3"x24"x12" This attractive headstone has a natural pitched edge and face margin.







WG181 **Grey Sandstone** HS 27"x21"x3" Base 3"x24"x12" This centre peon top headstone has rounded shoulders and a moulded edge profile.



WG184 Nabresina HS 27"x21"x3" Base 3"x24"x12" This beautiful headstone is carved with a cross and rose panel across the top.



A heart memorial featuring carved wild roses and an ogee front base.

Marble





#### WG188 HS 30"x