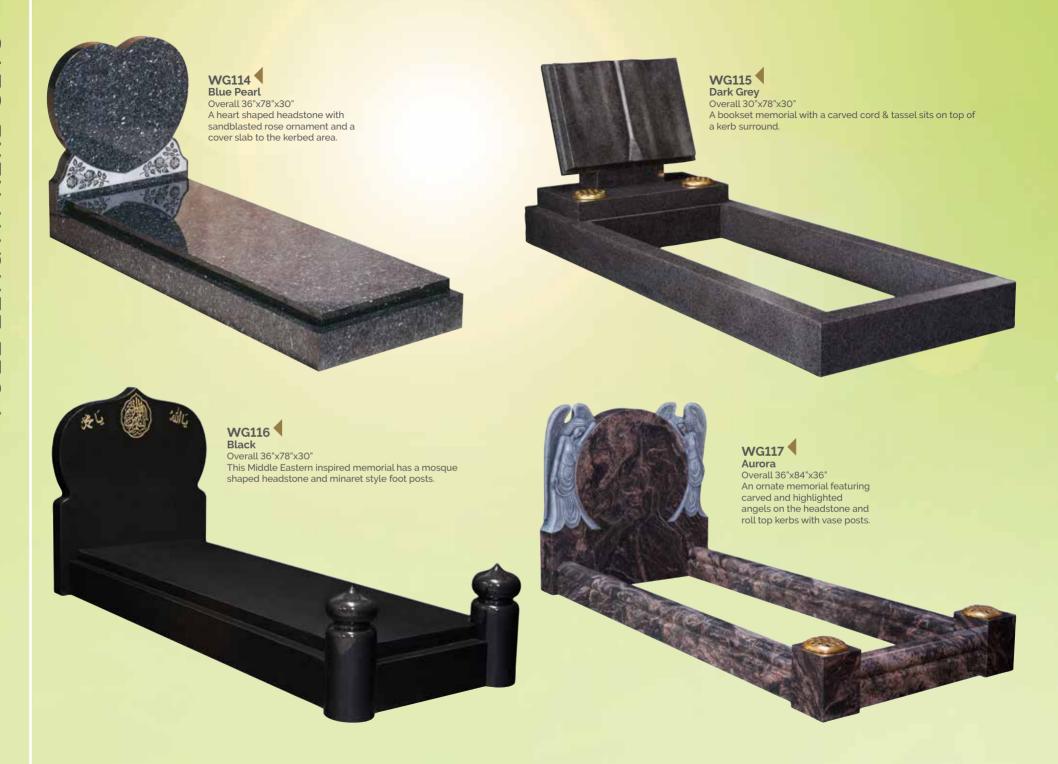

WG141
Bahama Blue
HS 30"x24"x4"
Base 4"x30"x12"
Carved wild roses either side of a central heart which is ideal for a photo or carved initials.

Black`

#### WG142 📥 Black HS 30"x24"x4" Base 4"x30"x12" This classic worked book headstone is completed by a carved and painted rose above.

WG157
Blue Pearl
HS 33"x26"x6"
Base 4"x30"x12"
This hand carved angel
embracing a cushioned face
heart is an excellent example of
masonry art.