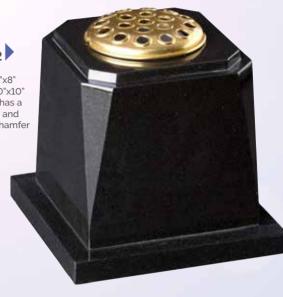

6"x2" Vase 4"x6"x6" Base 2"x23"x9" A simple headstone design with a side vase.



### WG243 🔻

Dark Grey Heart 12"x12"x2" Vase 4"x6"x6" Base 2"x23"x9"



#### WG244 **V** Ruby Red HS 12"x21"x2" Base 2"x23"x9" This cremation memorial features an oval top.













WG252 Black
Desk 18"x18"x4"-2"
A desk with an elegant moulded edge



WG253 V

Desk 18"x18"x4"-2"

This desk tablet features a sandblast rose ornament on the flat band.

WG254
Glenaby
Desk 18"x18"x4"-2"

Shown with a sandblasted and highlighted book on the face.

WG255 V

Desk 18"x18"x5"-3"

This popular design has a raised book with carved cord and tassel.









### WG270 🔻 Black Vase 9"x9"x9" A heart shaped vase with softened edges.



WG271 🔻 Lunar Grey Vase 7"x7"x7" Base 2"x8"x8" Square vase with check top and base.





WG273 Ruby Red
Vase 7"x7"x7"





WG275 Black Vase 10"x10"x7" Base 1"x12"x9" A popular heart vase and base.

WG274
Black
12"x8" Diameter
An elegantly shaped turned vase.





WG277 Dark Grey Vase 8"x8"x8" Square vase with moulded corners.



WG276 Black Vase 10"x8" Diameter A classic turned globe vase.

#### WG278 🔻 Black Vase 6"x12"x6"



WG279 Marble Vase 8"x10"x8" Base 1"x12"x10" A vase and base with carved daffodils.



WG280 Flint Grey Vase 10"x12" Diameter
A larger turned
bowl vase.
2044D



The addition of artwork on a memorial can create a unique and fitting tribute. Our team of skilled artists and masons can combine a number of techniques to produce high quality designs appropriate to the person being remembered. The following examples represent just a small number of the design