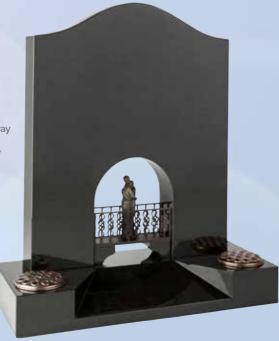

#### WG217 Black

HS 30"x24"x4" Base 4"x30"x12" A pierced venetian archway and tapered splay base frames the bronze bridge and figures.

BRZ092

Tropical Green HS 30"x28"x4" Base 4"x30"x12" The 'Crossing' theme is developed here by the addition of a carved and highlighted waterfall.