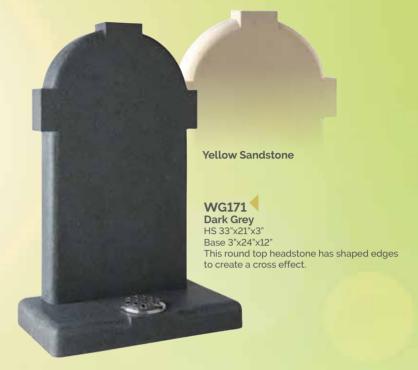

WG180 Yellow Sandstone HS 27"x21"x3" Base 3"x24"x12" This attractive headstone has a natural pitched edge and face margin.

WG181 **Grey Sandstone** HS 27"x21"x3" Base 3"x24"x12" This centre peon top headstone has rounded shoulders and a moulded edge profile.