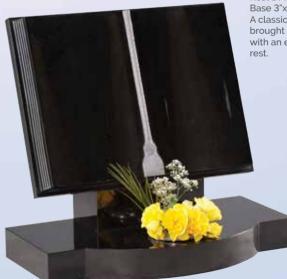

WG131
Dark Grey
Tablet 18"x24"x3"
Rest 14"x12"x6"
Base 3"x27"x15"
A flat tablet with raised, carved and highlighted roses.

WG132
Black
Book 18"x24"x3"
Rest 14"x12"x6"
Base 3"x27"x15"
A classic bookset
brought up to date
with an extra wide
rest.