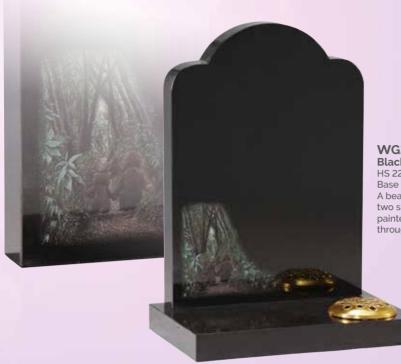

HS 27"x21"x3"
Base 3"x24"x12"
Skilled craftsmen have shadow punched and painted this depiction of the Last Supper.

WG45
Black
HS 27"x21"x3"
Base 3"x24"x12"
A profusion of painted wild flowers create a border around the headstone.