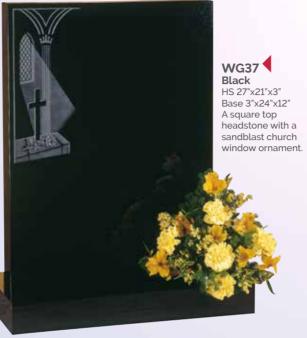

Base 3"x24"x12" Emerald pearl granite is an unusual variation on the more common Blue pearl. BRZ2044D



WG29 Black HS 27"x21"x3" Base 3"x24"x12" "A good round" .... please ask about the personalised memorials we are able to offer, reflecting the sport or hobby of a loved one.



WG30 Black HS 27"x21"X3" Base 3"x24"X12" A sandblast scroll and rose ornament frame the inscription



Base 3"x24"x12" A sandblasted star, cross and rose design.



WG32 Black HS 27"x21"x3" Base 3"x24"x12" Shown with a hand painted lily which could be replaced with any flower of your choice.









WG34
Black
HS 27"x21"x3"
Base 3"x24"x12"
An offset peon top with a single climbing rose ornament.







WG36
Coffee Pearl
HS 30"x24"x4"
Base 4"x30"x12"
An attractive deep brown granite shown with a gilded pin line.









WG40
Ruby Red
HS 27"x21"x3"
Base 3"x24"x12"
This ogee top has
rounded shoulders
which are also shown
on the front of the
base.





HS 27"x21"x3"
Base 3"x24"x12"
Skilled craftsmen have shadow punched and painted this depiction of the Last Supper.







WG45
Black
HS 27"x21"x3"
Base 3"x24"x12"
A profusion of painted wild flowers create a border around the headstone.















WG51
Avon Grey
HS 30"x21"x3"
Base 3"x24"x12"
A CNC carved and
highlighted rose panel
decorates this memorial.

# CNC CARVING

### **CNC CARVING**

Traditional masonry skills can now be enhanced by modern technology. Computer aided design and modern machinery produce precision relief carvings at affordable prices. We offer an extensive range of beautiful designs and can also reproduce bespoke works of art