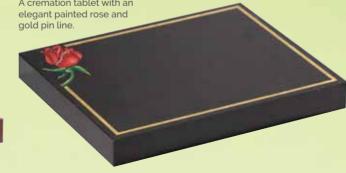

#### WG244 **V** Ruby Red HS 12"x21"x2" Base 2"x23"x9" This cremation memorial features an oval top.

WG252 Black
Desk 18"x18"x4"-2"
A desk with an elegant moulded edge

WG253 V

Desk 18"x18"x4"-2"

This desk tablet features a sandblast rose ornament on the flat band.