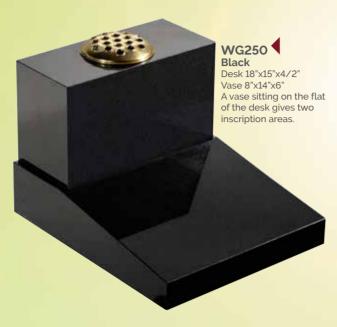

#### WG244 **V** Ruby Red HS 12"x21"x2" Base 2"x23"x9" This cremation memorial features an oval top.

WG252 Black
Desk 18"x18"x4"-2"
A desk with an elegant moulded edge

WG253 V

Desk 18"x18"x4"-2"

This desk tablet features a sandblast rose ornament on the flat band.