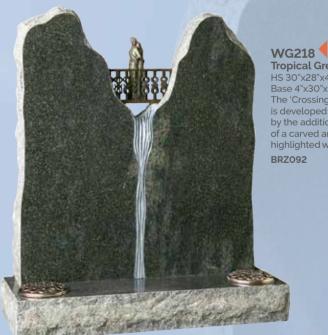

The 'Crossing' memorial shows a couple embracing on a bridge between two worlds.

BRZ092

#### WG217 Black

HS 30"x24"x4" Base 4"x30"x12" A pierced venetian archway and tapered splay base frames the bronze bridge and figures.

BRZ092

Tropical Green HS 30"x28"x4" Base 4"x30"x12" The 'Crossing' theme is developed here by the addition of a carved and highlighted waterfall.