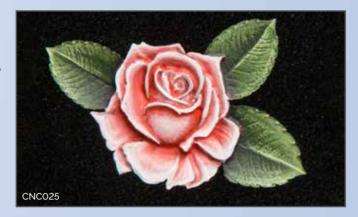

WG51
Avon Grey
HS 30"x21"x3"
Base 3"x24"x12"
A CNC carved and
highlighted rose panel
decorates this memorial.