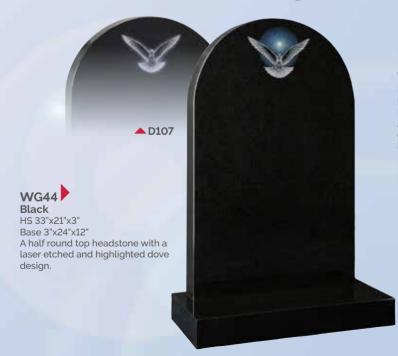

RSN016 / RSN116

WG173 Serena Stone HS 33"x21"x3" Base 3"x24"x12" A memorial featuring a deeper ogee and carved dove of peace.

are outlined by a contrasting painted pin

WG179 **Brenna Stone** HS 33"x21"x3" Base 3"x24"x12" This Gothic shape is framed by a tapered pin line with a central carved panel.