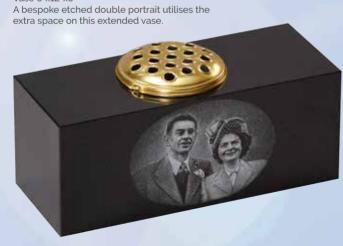

### WG270 🔻 Black Vase 9"x9"x9" A heart shaped vase with softened edges.

WG271 🔻 Lunar Grey Vase 7"x7"x7" Base 2"x8"x8" Square vase with check top and base.

WG273 Ruby Red
Vase 7"x7"x7"

WG275 Black Vase 10"x10"x7" Base 1"x12"x9" A popular heart vase and base.

WG274
Black
12"x8" Diameter
An elegantly shaped turned vase.

WG277 Dark Grey Vase 8"x8"x8" Square vase with moulded corners.

WG276 Black Vase 10"x8" Diameter A classic turned globe vase.