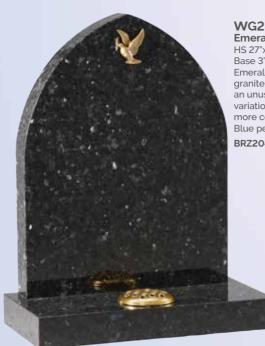

WG26
Glenaby
HS 27"x21"x3"
Base 3"x24"x12"
A pin line accentuates the classic lines of this memorial. Shown with a bow front base.

WG28 Emerald Pearl HS 27"x21"x3 Base 3"x24"x12" Emerald pearl granite is an unusual variation on the more common Blue pearl. BRZ2044D