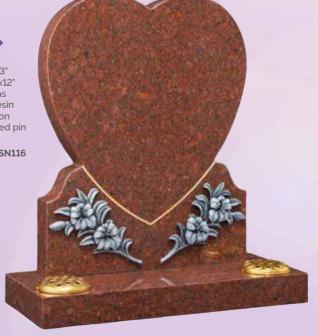

RSN016 / RSN116

WG173 Serena Stone HS 33"x21"x3" Base 3"x24"x12" A memorial featuring a deeper ogee and carved dove of peace.

are outlined by a contrasting painted pin

WG179 **Brenna Stone** HS 33"x21"x3" Base 3"x24"x12" This Gothic shape is framed by a tapered pin line with a central carved panel.