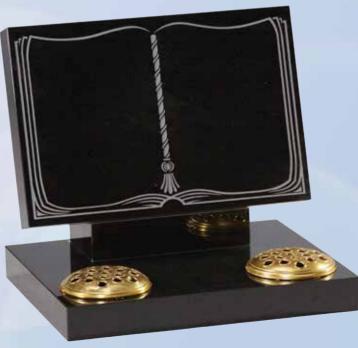

### WG135 Black

Tablet 12"x18"x2"
Rest 12"x12"x5"
Base 2"x18"x15"
A simple elegant and economic mock book set with wide rest.

WG136
Bahama Blue
HS 30"x28"x6"
Base 6"x30"x15"
Our most exclusive
book headstone,
incorporating an
upstand and a centre
splay base.