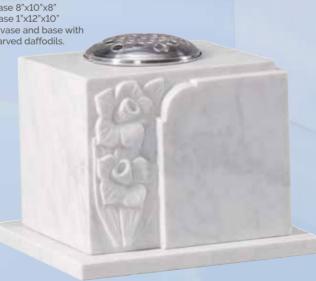

#### WG278 🔻 Black Vase 6"x12"x6"

WG279 Marble Vase 8"x10"x8" Base 1"x12"x10" A vase and base with carved daffodils.

WG280 Flint Grey Vase 10"x12" Diameter
A larger turned
bowl vase.
2044D

The addition of artwork on a memorial can create a unique and fitting tribute. Our team of skilled artists and masons can combine a number of techniques to produce high quality designs appropriate to the person being remembered. The following examples represent just a small number of the designs available.