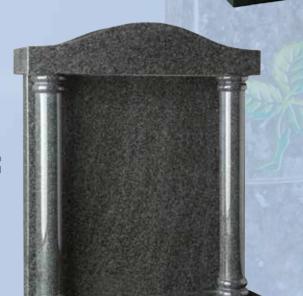

# WG209 Dark Grey Overall 36"x30"x12" This temple style memorial features an ogee top canopy and turned columns.

WG211 Black HS 30"x28"x3" Base 3"x30"x12" The hearts on this headstone are outlined with sandblast pin lines and are typically used for initials or small designs.