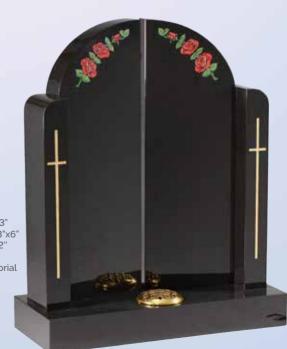

WG29 Black HS 27"x21"x3" Base 3"x24"x12" "A good round" .... please ask about the personalised memorials we are able to offer, reflecting the sport or hobby of a loved one.

WG30 Black HS 27"x21"X3" Base 3"x24"X12" A sandblast scroll and rose ornament frame the inscription