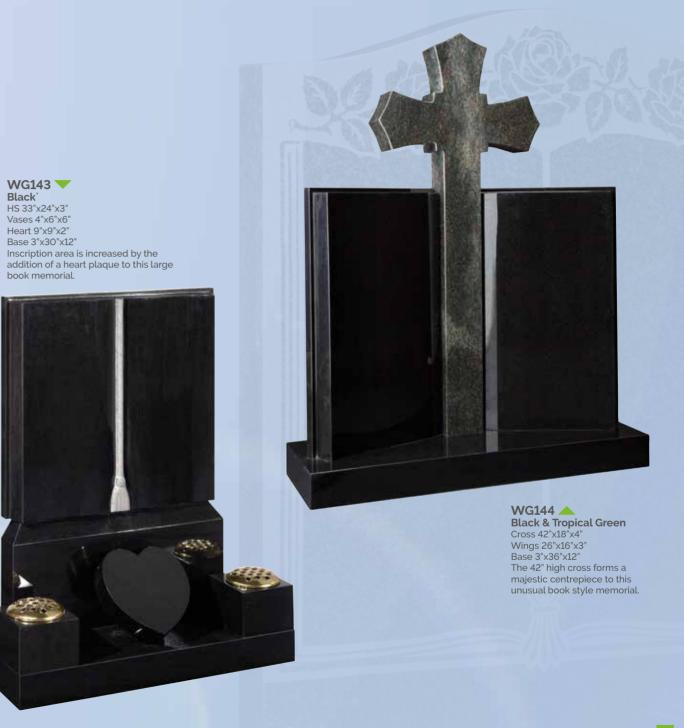

WG141
Bahama Blue
HS 30"x24"x4"
Base 4"x30"x12"
Carved wild roses either side of a central heart which is ideal for a photo or carved initials.

Black`

#### WG142 📥 Black HS 30"x24"x4" Base 4"x30"x12" This classic worked book headstone is completed by a carved and painted rose above.

WG157
Blue Pearl
HS 33"x26"x6"
Base 4"x30"x12"
This hand carved angel
embracing a cushioned face
heart is an excellent example of
masonry art.