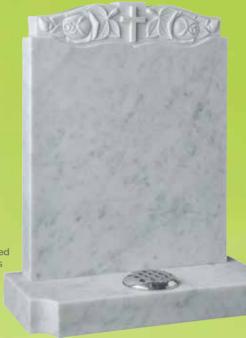

WG184 Nabresina HS 27"x21"x3" Base 3"x24"x12" This beautiful headstone is carved with a cross and rose panel across the top.

A heart memorial featuring carved wild roses and an ogee front base.

Marble