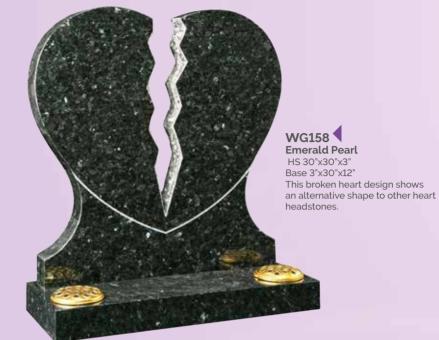

WG184 Nabresina HS 27"x21"x3" Base 3"x24"x12" This beautiful headstone is carved with a cross and rose panel across the top.

A heart memorial featuring carved wild roses and an ogee front base.

Marble