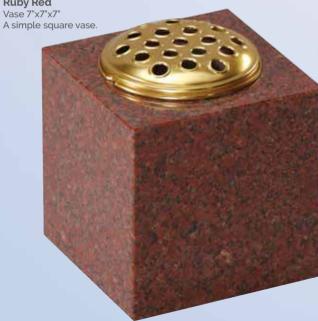

### WG270 🔻 Black Vase 9"x9"x9" A heart shaped vase with softened edges.

WG271 🔻 Lunar Grey Vase 7"x7"x7" Base 2"x8"x8" Square vase with check top and base.

WG273 Ruby Red
Vase 7"x7"x7"

WG275 Black Vase 10"x10"x7" Base 1"x12"x9" A popular heart vase and base.