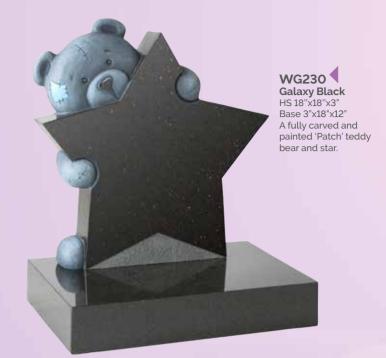

Football 9" diameter made in contrasting granites.
This football shirt is shaped all round and can be altered to reflect a favourite team's colours.

WG238 🔻 Lunar Grey Overall 8"x6"x6" A small but fully carved bear, could be placed as an addition to any suitable memorial.