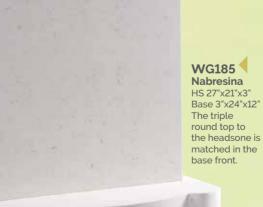

WG184 Nabresina HS 27"x21"x3" Base 3"x24"x12" This beautiful headstone is carved with a cross and rose panel across the top.

A heart memorial featuring carved wild roses and an ogee front base.

Marble