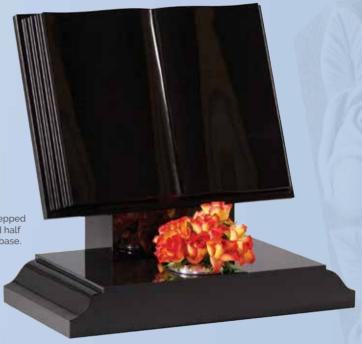

### WG134 Black Book 18"x24"x4" Rest 14"x12"x6" Base 4"x27"x15"

This book set incorporates stepped and polished page edges and half ogee moulded edges on the base.