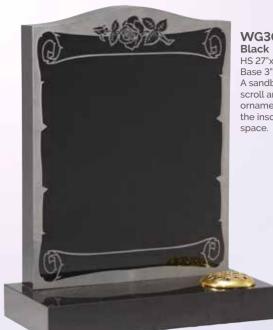

WG29 Black HS 27"x21"x3" Base 3"x24"x12" "A good round" .... please ask about the personalised memorials we are able to offer, reflecting the sport or hobby of a loved one.

WG30 Black HS 27"x21"X3" Base 3"x24"X12" A sandblast scroll and rose ornament frame the inscription