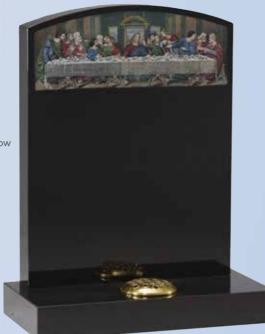

HS 27"x21"x3"
Base 3"x24"x12"
Skilled craftsmen have shadow punched and painted this depiction of the Last Supper.

WG45
Black
HS 27"x21"x3"
Base 3"x24"x12"
A profusion of painted wild flowers create a border around the headstone.