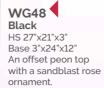

Base 3"x24"x12" A sandblasted star, cross and rose design.

WG32 Black HS 27"x21"x3" Base 3"x24"x12" Shown with a hand painted lily which could be replaced with any flower of your choice.

WG34
Black
HS 27"x21"x3"
Base 3"x24"x12"
An offset peon top with a single climbing rose ornament.