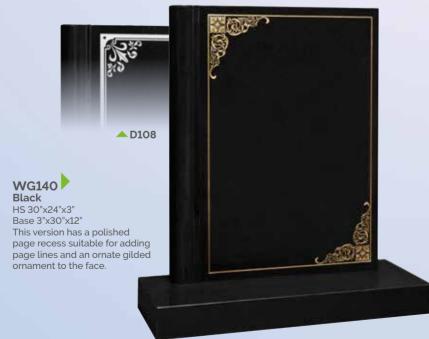

12"x6"
Base 3"x27"x15"
A flat tablet with raised, carved and highlighted roses.





WG132
Black
Book 18"x24"x3"
Rest 14"x12"x6"
Base 3"x27"x15"
A classic bookset
brought up to date
with an extra wide
rest.



# WG133 Lunar Grey Book 18"x24"x3" Rest 14"x12"x6" Base 3"x27"x15" The elegant carved and highlighted rose is the stand-out feature of this book memorial.

### WG134 Black Book 18"x24"x4" Rest 14"x12"x6" Base 4"x27"x15"

This book set incorporates stepped and polished page edges and half ogee moulded edges on the base.



### WG135 Black

Tablet 12"x18"x2"
Rest 12"x12"x5"
Base 2"x18"x15"
A simple elegant and economic mock book set with wide rest.



WG136
Bahama Blue
HS 30"x28"x6"
Base 6"x30"x15"
Our most exclusive
book headstone,
incorporating an
upstand and a centre
splay base.







WG141
Bahama Blue
HS 30"x24"x4"
Base 4"x30"x12"
Carved wild roses either side of a central heart which is ideal for a photo or carved initials.





Black`

#### WG142 📥 Black HS 30"x24"x4" Base 4"x30"x12" This classic worked book headstone is completed by a carved and painted rose above.









WG157
Blue Pearl
HS 33"x26"x6"
Base 4"x30"x12"
This hand carved angel
embracing a cushioned face
heart is an excellent example of
masonry art.



WG159
Black
HS 30"x26"x3"
Base 3"x30"x12"
A combination of shaping, sandblasting and painting by our masons and artists creates this beautiful and unique memorial.



WG160 Ruby Red HS 30"x26"x3" Base 3"x30"x12" This heart has monotone resin ornamentation below a gilded pin line.

RSN016 / RSN116













WG173 Serena Stone HS 33"x21"x3" Base 3"