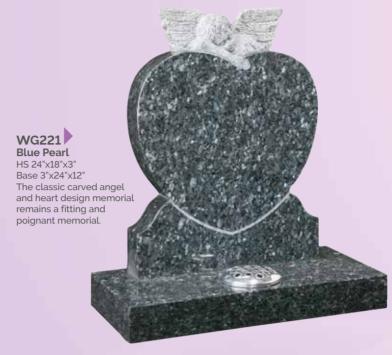

WG226
Black
HS 22"x16"x2"
Base 2"x18"x12"
A half round top
headstone with a shadow
punched and painted
cherub in the clouds.

WG227
Black
HS 24"x16"x4"
Base 3"x18"x12"
A delicately carved angel looks over this heart which has a recessed panel below.