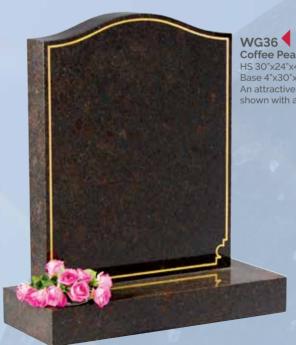

WG36
Coffee Pearl
HS 30"x24"x4"
Base 4"x30"x12"
An attractive deep brown granite shown with a gilded pin line.

WG40
Ruby Red
HS 27"x21"x3"
Base 3"x24"x12"
This ogee top has
rounded shoulders
which are also shown
on the front of the
base.