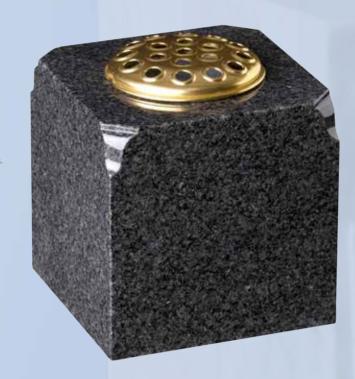

### WG270 🔻 Black Vase 9"x9"x9" A heart shaped vase with softened edges.

WG271 🔻 Lunar Grey Vase 7"x7"x7" Base 2"x8"x8" Square vase with check top and base.

WG273 Ruby Red
Vase 7"x7"x7"

WG275 Black Vase 10"x10"x7" Base 1"x12"x9" A popular heart vase and base.

WG274
Black
12"x8" Diameter
An elegantly shaped turned vase.

WG277 Dark Grey Vase 8"x8"x8" Square vase with moulded corners.

WG276 Black Vase 10"x8" Diameter A classic turned globe vase.