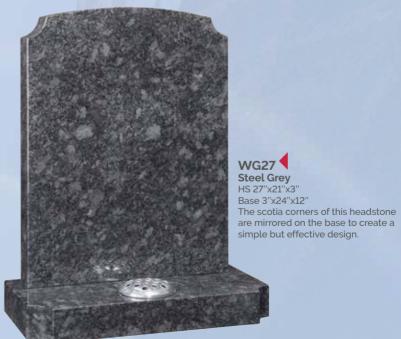

WG51
Avon Grey
HS 30"x21"x3"
Base 3"x24"x12"
A CNC carved and
highlighted rose panel
decorates this memorial.