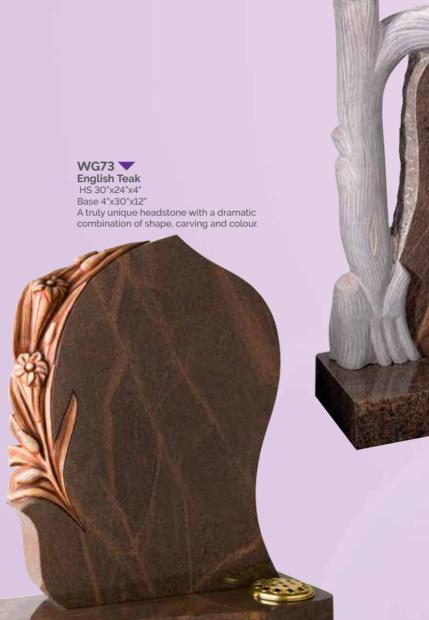

WG72 Balmoral Red
HS 27"x21"x3"
Base 3"x24"x12"
These carved roses are left unhighlighted.

WG74 English Teak
HS 33"x28"x5"
Base 4"x30"x12"
A woodland feel to this headstone which has a carved tree over the inscription face.