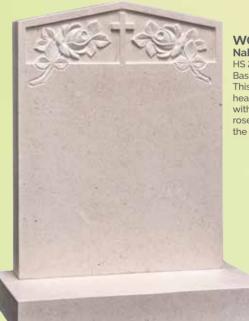

WG184 Nabresina HS 27"x21"x3" Base 3"x24"x12" This beautiful headstone is carved with a cross and rose panel across the top.

A heart memorial featuring carved wild roses and an ogee front base.

Marble