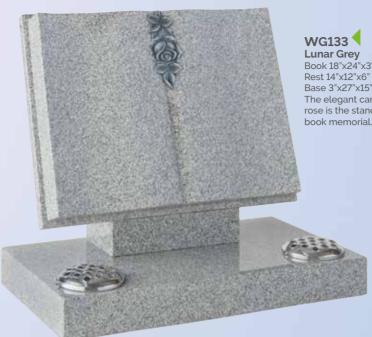

# WG133 Lunar Grey Book 18"x24"x3" Rest 14"x12"x6" Base 3"x27"x15" The elegant carved and highlighted rose is the stand-out feature of this book memorial.