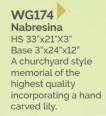

WG184 Nabresina HS 27"x21"x3" Base 3"x24"x12" This beautiful headstone is carved with a cross and rose panel across the top.

A heart memorial featuring carved wild roses and an ogee front base.

Marble