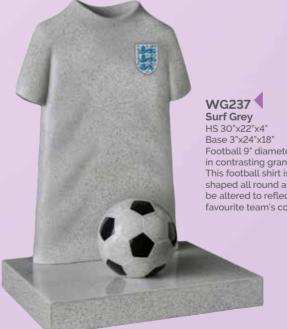

Football 9" diameter made in contrasting granites.
This football shirt is shaped all round and can be altered to reflect a favourite team's colours.

WG238 🔻 Lunar Grey Overall 8"x6"x6" A small but fully carved bear, could be placed as an addition to any suitable memorial.