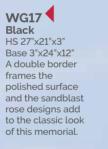

WG29 Black HS 27"x21"x3" Base 3"x24"x12" "A good round" .... please ask about the personalised memorials we are able to offer, reflecting the sport or hobby of a loved one.

WG30 Black HS 27"x21"X3" Base 3"x24"X12" A sandblast scroll and rose ornament frame the inscription