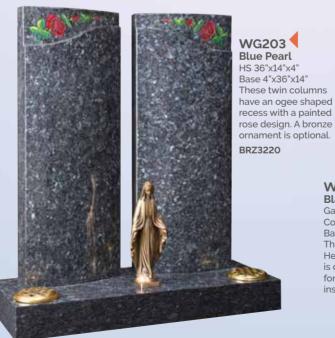

op.



A heart memorial featuring carved wild roses and an ogee front base.

Marble





#### WG188 HS 30"x24"x3" Base 3"x30"x12" This book memorial is finished with a stunning

#### WG189 Marble HS 27"x21"x3" Base 3"x24"x12" This headstone has an attractively carved panel which follows the shape of the headstone.



#### WG190 Marble HS 30"x24"x4" Base 4"x30"x12" An intricately carved angel resting over a book style memorial.



WG192 Marble HS 27"x21"x3" Base 3"x24"x12" An ogee top with carved wild roses in each shoulder.





WG193 Marble HS 27"x21"x3" Base 3"x24"x12" This ogee headstone is enhanced by the central carved







WG202
Bahama Blue
Book 12"x23"x13"
Column 24"x14"x14"
An example of a column in which cremated remains can be placed, having a book above for two inscriptions.



WG204 Black

Gates 32"x11"x3"
Columns 24"x3"x6"
Base 3"x30"x12"
This "Gates of
Heaven" memorial
is designed
for 2 separate
inscriptions.





# WG205 Black HS 30"x10"x4" Wings 27"x10"x3" Base 3"x36"x12" The optional silver cross means the centre area can be used for additional inscription.

CHR2334



#### WG206 Warwick Grey & Black

Overall 42"x41"x15" An impressive memorial that uses classical design and contrasting granite colours to great effect.

# WG207 Black HS 30"x24"x4" Base 4"x30"x12" An exceptional example of how fine carving, etching and painting can create a uniquely personal memorial.



#### WG208 Black

HS 27"x21"x3"
Base 3"x24"x12"
This headstone is enhanced by the CNC carved and painted keyboard on the base creating an imaginative and personalised tribute.



# WG209 Da