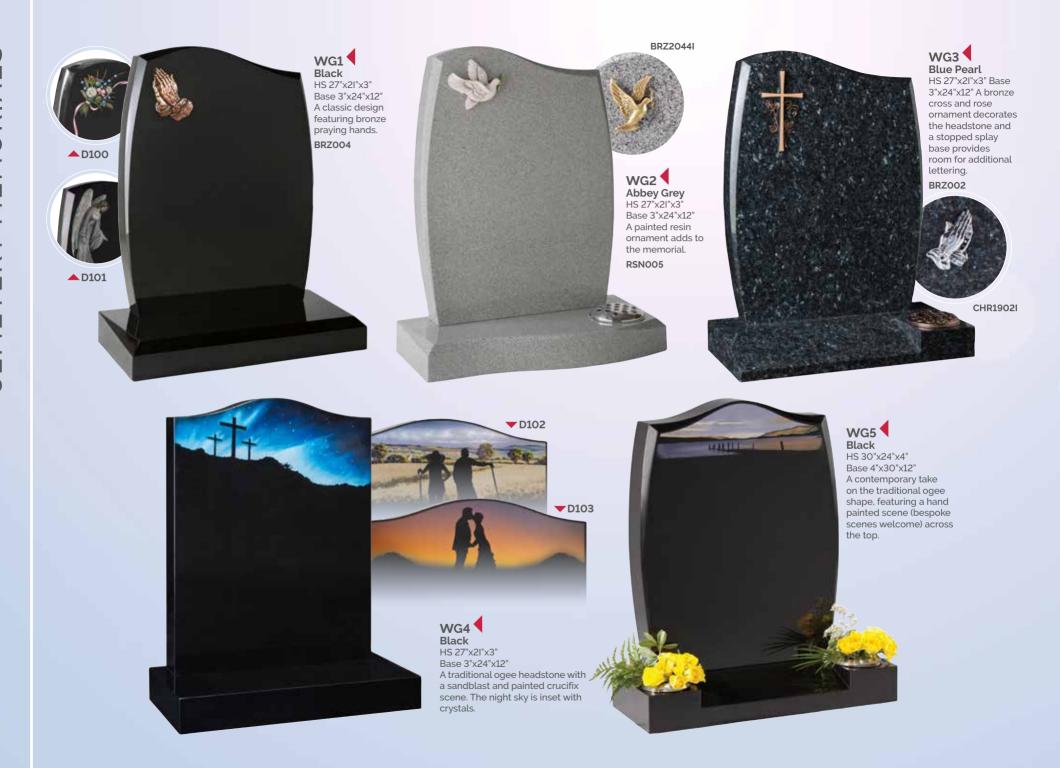

we hope will help.

Please be aware that Churchyard and Cemetery regulations may restrict your inscription choices. If you are not aware of the restrictions that affect your memorial we will do our best to help.

The layout below shows a typical inscription



### **EXAMPLES**

Below are just a few common inscriptions -





"To live in the hearts of those we love is not to die"

"The best and most beautiful things in the world cannot be seen nor touched but are felt in the heart"

"Sadly missed along life's way, Quietly remembered every day"

"Life is not forever. Love is"

# **MATERIALS**

Please note that the colours shown are for illustration only. We have tried to make them as representative as possible but they cannot be portrayed exactly.



















































Lavender Blue
HS 27"x21"X3"
Base 3"x24"X12" The
individual markings
on this granite mean
no two are ever
identical. The base is
shaped to match the
top of headstone.































WG26
Glenaby
HS 27"x21"x3"
Base 3"x24"x12"
A pin line accentuates the classic lines of this memorial. Shown with a bow front base.





WG28 Emerald Pearl HS 27"x21"x3 Base 3"x24"x12" Emerald pearl granite is an unusual variation on the more common Blue pearl. BRZ2044D



WG29 Black HS 27"x21"x3" Base 3"x24"x12" "A good round" .... please ask about the personalised memorials we are able to offer, reflecting the sport or hobby of a loved one.



WG30 Black HS 27"x21"X3" Base 3"x24"X12" A sandblast scroll and rose ornament frame the inscription



Base 3"x24"x12" A sandblasted star, cross a