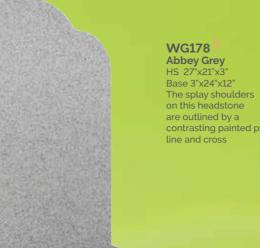

RSN016 / RSN116

WG173 Serena Stone HS 33"x21"x3" Base 3"x24"x12" A memorial featuring a deeper ogee and carved dove of peace.

are outlined by a contrasting painted pin

WG179 **Brenna Stone** HS 33"x21"x3" Base 3"x24"x12" This Gothic shape is framed by a tapered pin line with a central carved panel.