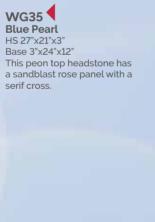

# **MATERIALS**

Please note that the colours shown are for illustration only. We have tried to make them as representative as possible but they cannot be portrayed exactly.

Lavender Blue
HS 27"x21"X3"
Base 3"x24"X12" The
individual markings
on this granite mean
no two are ever
identical. The base is
shaped to match the
top of headstone.