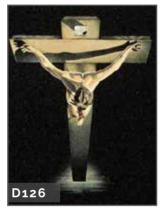

#### WG278 🔻 Black Vase 6"x12"x6"

WG279 Marble Vase 8"x10"x8" Base 1"x12"x10" A vase and base with carved daffodils.

WG280 Flint Grey Vase 10"x12" Diameter
A larger turned
bowl vase.
2044D

The addition of artwork on a memorial can create a unique and fitting tribute. Our team of skilled artists and masons can combine a number of techniques to produce high quality designs appropriate to the person being remembered. The following examples represent just a small number of the designs available.

Sandblasting and Laser etching remain the most common method of producing an image. These designs can then be highlighted or painted to create something personal and meaningful.

The addition of bronze ornaments is another way to personalise a memorial. A small selection of those available are shown here. A full range of bronze ornaments are available on request.