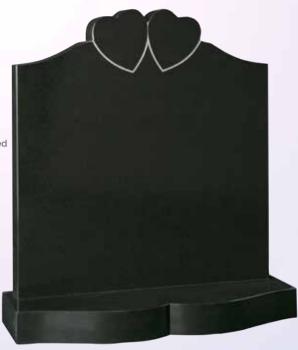

# WG209 Dark Grey Overall 36"x30"x12" This temple style memorial features an ogee top canopy and turned columns.

WG211 Black HS 30"x28"x3" Base 3"x30"x12" The hearts on this headstone are outlined with sandblast pin lines and are typically used for initials or small designs.