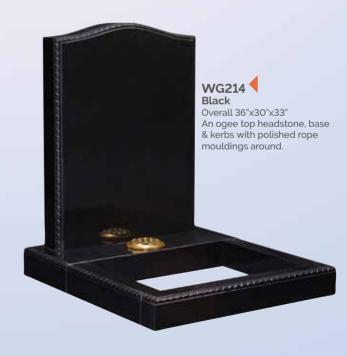

WG184 Nabresina HS 27"x21"x3" Base 3"x24"x12" This beautiful headstone is carved with a cross and rose panel across the top.

A heart memorial featuring carved wild roses and an ogee front base.

Marble