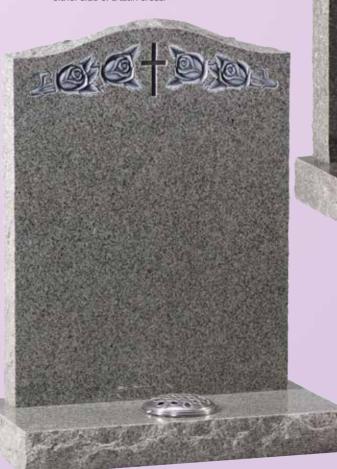

WG26
Glenaby
HS 27"x21"x3"
Base 3"x24"x12"
A pin line accentuates the classic lines of this memorial. Shown with a bow front base.

WG28 Emerald Pearl HS 27"x21"x3 Base 3"x24"x12" Emerald pearl granite is an unusual variation on the more common Blue pearl. BRZ2044D

WG29 Black HS 27"x21"x3" Base 3"x24"x12" "A good round" .... please ask about the personalised memorials we are able to offer, reflecting the sport or hobby of a loved one.

WG30 Black HS 27"x21"X3" Base 3"x24"X12" A sandblast scroll and rose ornament frame the inscription

Base 3"x24"x12" A sandblasted star, cross and rose design.

WG32 Black HS 27"x21"x3" Base 3"x24"x12" Shown with a hand painted lily which could be replaced with any flower of your choice.

WG34
Black
HS 27"x21"x3"
Base 3"x24"x12"
An offset peon top with a single climbing rose ornament.

WG36
Coffee Pearl
HS 30"x24"x4"
Base 4"x30"x12"
An attractive deep brown granite shown with a gilded pin line.

WG40
Ruby Red
HS 27"x21"x3"
Base 3"x24"x12"
This ogee top has
rounded shoulders
which are also shown
on the front of the
base.

HS 27"x21"x3"
Base 3"x24"x12"
Skilled craftsmen have shadow punched and painted this depiction of the Last Supper.

WG45
Black
HS 27"x21"x3"
Base 3"x24"x12"
A profusion of painted wild flowers create a border around the headstone.

WG51
Avon Grey
HS 30"x21"x3"
Base 3"x24"x12"
A CNC carved and
highlighted rose panel
decorates this memorial.