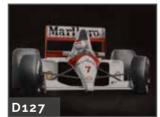

#### WG278 🔻 Black Vase 6"x12"x6"

WG279 Marble Vase 8"x10"x8" Base 1"x12"x10" A vase and base with carved daffodils.

WG280 Flint Grey Vase 10"x12" Diameter
A larger turned
bowl vase.
2044D

The addition of artwork on a memorial can create a unique and fitting tribute. Our team of skilled artists and masons can combine a number of techniques to produce high quality designs appropriate to the person being remembered. The following examples represent just a small number of the designs available.

Sandblasting and Laser etching remain the most common method of producing an image. These designs can then be highlighted or painted to create something personal and meaningful.

The addition of bronze ornaments is another way to personalise a memorial. A small selection of those available are shown here. A full range of bronze ornaments are available on request.