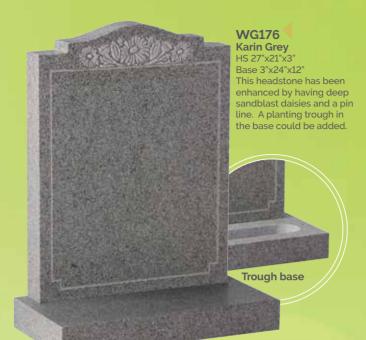

# **MATERIALS**

Please note that the colours shown are for illustration only. We have tried to make them as representative as possible but they cannot be portrayed exactly.

Lavender Blue
HS 27"x21"X3"
Base 3"x24"X12" The
individual markings
on this granite mean
no two are ever
identical. The base is
shaped to match the
top of headstone.

WG26
Glenaby
HS 27"x21"x3"
Base 3"x24"x12"
A pin line accentuates the classic lines of this memorial. Shown with a bow front base.

WG28 Emerald Pearl HS 27"x21"x3 Base 3"x24"x12" Emerald pearl granite is an unusual variation on the more common Blue pearl. BRZ2044D