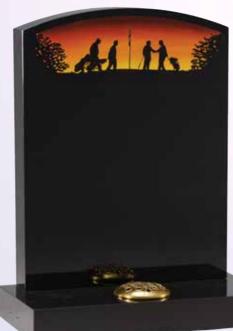

# **MATERIALS**

Please note that the colours shown are for illustration only. We have tried to make them as representative as possible but they cannot be portrayed exactly.

Lavender Blue
HS 27"x21"X3"
Base 3"x24"X12" The
individual markings
on this granite mean
no two are ever
identical. The base is
shaped to match the
top of headstone.