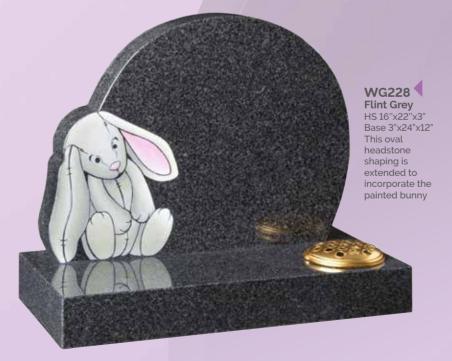

WG232
Black
HS 21"x17"x3"
Base 3"x18"x12"
This child's
memorial can have
the baby clothes
painted in a variety
of colours.

WG236 Black HS 27"x21"x3" Base 3"x24"x12" Ogee headstone with a hand painted scene of the Teddy Bear's Picnic.