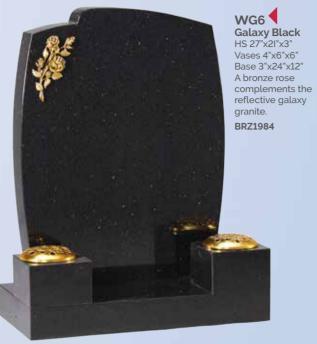

WG29 Black HS 27"x21"x3" Base 3"x24"x12" "A good round" .... please ask about the personalised memorials we are able to offer, reflecting the sport or hobby of a loved one.

WG30 Black HS 27"x21"X3" Base 3"x24"X12" A sandblast scroll and rose ornament frame the inscription