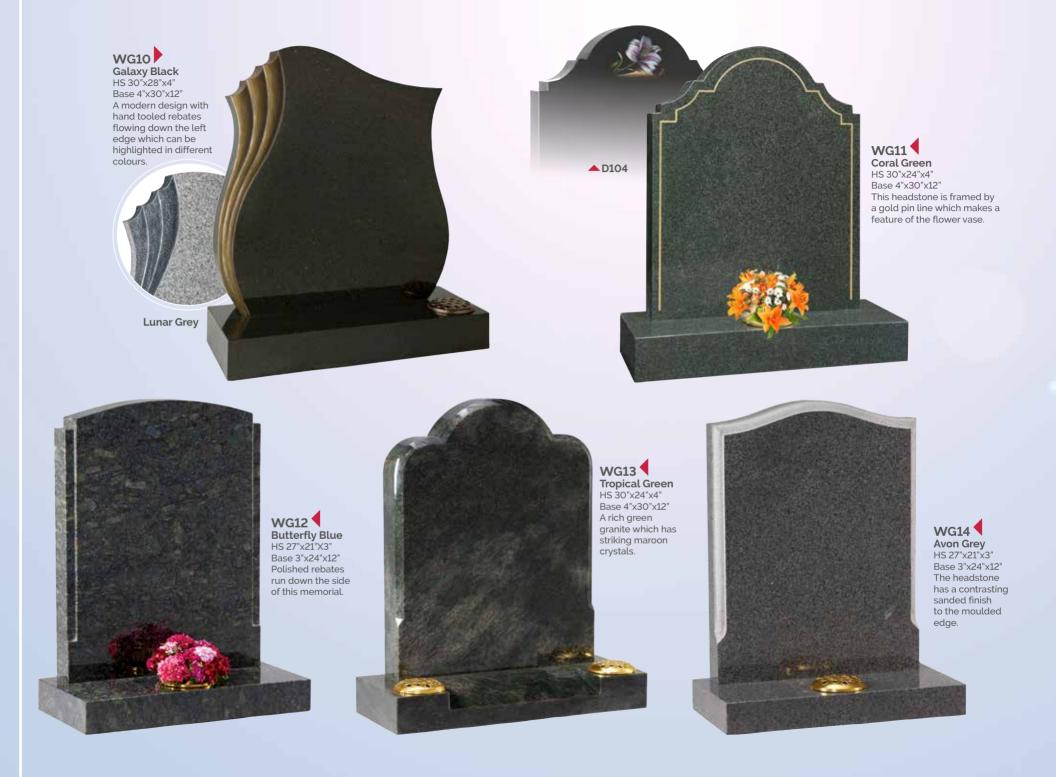

# **MATERIALS**

Please note that the colours shown are for illustration only. We have tried to make them as representative as possible but they cannot be portrayed exactly.

Lavender Blue
HS 27"x21"X3"
Base 3"x24"X12" The
individual markings
on this granite mean
no two are ever
identical. The base is
shaped to match the
top of headstone.

WG26
Glenaby
HS 27"x21"x3"
Base 3"x24"x12"
A pin line accentuates the classic lines of this memorial. Shown with a bow front base.

WG28 Emerald Pearl HS 27"x21"x3 Base 3"x24"x12" Emerald pearl granite is an unusual variation on the more common Blue pearl. BRZ2044D

WG29 Black HS 27"x21"x3" Base 3"x24"x12" "A good round" .... please ask about the personalised memorials we are able to offer, reflecting the sport or hobby of a loved one.

WG30 Black HS 27"x21"X3" Base 3"x24"X12" A sandblast scroll and rose ornament frame the inscription

Base 3"x24"x12" A sandblasted star, cross and rose design.

WG32 Black HS 27"x21"x3" Base 3"x24"x12" Shown with a hand painted lily which could be replaced with any flower of your choice.

WG34
Black
HS 27"x21"x3"
Base 3"x24"x12"
An offset peon top with a single climbing rose ornament.

WG36
Coffee Pearl
HS 30"x24"x4"
Base 4"x30"x12"
An attractive deep brown granite shown with a gilded pin line.

WG40
Ruby Red
HS 27"x21"x3"
Base 3"x24"x12"
This ogee top has
rounded shoulders
which are also shown
on the front of the
base.

HS 27"x21"x3"
Base 3"x24"x12"
Skilled craftsmen have shadow punched and painted this depiction of the Last Supper.

WG45
Black
HS 27"x21"x3"
Base 3"x24"x12"
A profusion of painted wild flowers create a border around the headstone.

WG51
Avon Grey
HS 30"x21"x3"
Base 3"x24"x12"
A CNC carved and
highlighted rose panel
decorates this memorial.