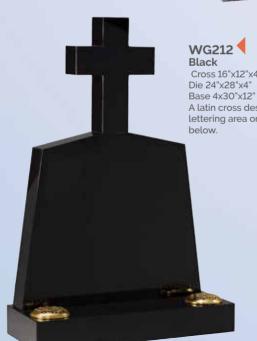

Cross 16"x12"x4' Base 4x30"x12" A latin cross design with lettering area on the die

WG213 Black Cross 26"x18"x3" Die 24"x28"x4" Base 4"x30"x12" A celtic wheel cross design with traditional reverse sandblasted ornamentation. BRZ2044I / BRZ2044D