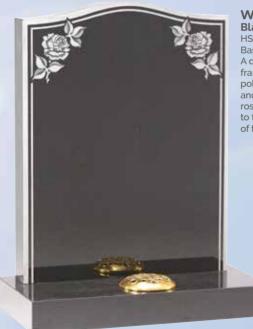

WG29 Black HS 27"x21"x3" Base 3"x24"x12" "A good round" .... please ask about the personalised memorials we are able to offer, reflecting the sport or hobby of a loved one.

WG30 Black HS 27"x21"X3" Base 3"x24"X12" A sandblast scroll and rose ornament frame the inscription