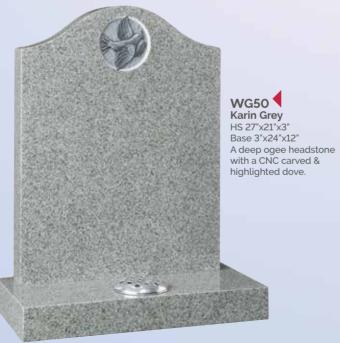

RSN016 / RSN116

WG173 Serena Stone HS 33"x21"x3" Base 3"x24"x12" A memorial featuring a deeper ogee and carved dove of peace.

are outlined by a contrasting painted pin

WG179 **Brenna Stone** HS 33"x21"x3" Base 3"x24"x12" This Gothic shape is framed by a tapered pin line with a central carved panel.