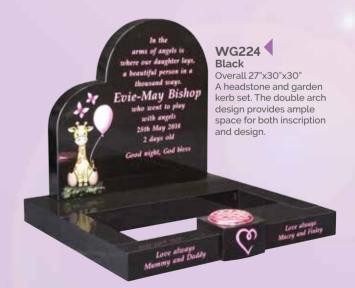

# WG209 Dark Grey Overall 36"x30"x12" This temple style memorial features an ogee top canopy and turned columns.

WG211 Black HS 30"x28"x3" Base 3"x30"x12" The hearts on this headstone are outlined with sandblast pin lines and are typically used for initials or small designs.