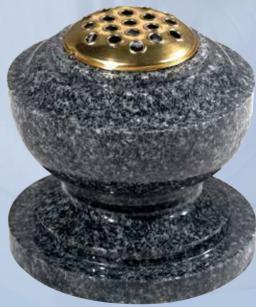

### WG270 🔻 Black Vase 9"x9"x9" A heart shaped vase with softened edges.

WG271 🔻 Lunar Grey Vase 7"x7"x7" Base 2"x8"x8" Square vase with check top and base.

WG273 Ruby Red
Vase 7"x7"x7"

WG275 Black Vase 10"x10"x7" Base 1"x12"x9" A popular heart vase and base.

WG274
Black
12"x8" Diameter
An elegantly shaped turned vase.

WG277 Dark Grey Vase 8"x8"x8" Square vase with moulded corners.

WG276 Black Vase 10"x8" Diameter A classic turned globe vase.