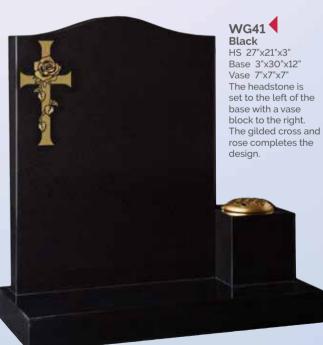

HS 27"x21"x3"
Base 3"x24"x12"
Skilled craftsmen have shadow punched and painted this depiction of the Last Supper.

WG45
Black
HS 27"x21"x3"
Base 3"x24"x12"
A profusion of painted wild flowers create a border around the headstone.