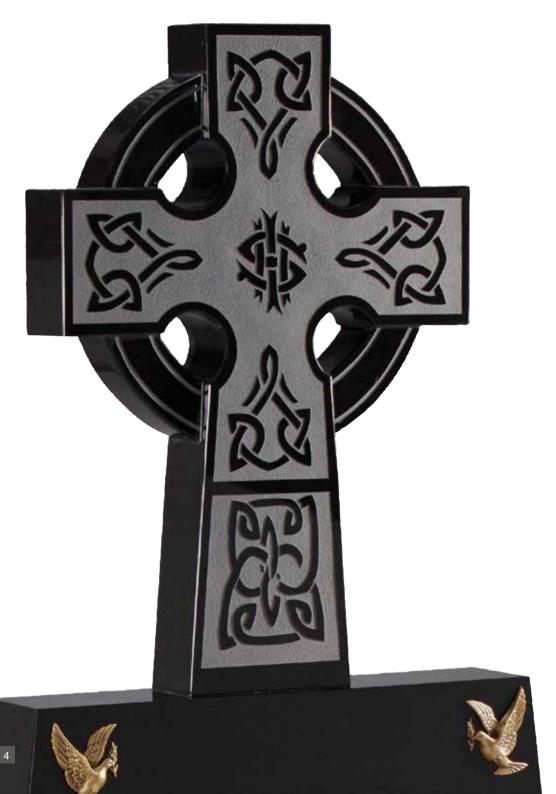

Cross 16"x12"x4' Base 4x30"x12" A latin cross design with lettering area on the die

WG213 Black Cross 26"x18"x3" Die 24"x28"x4" Base 4"x30"x12" A celtic wheel cross design with traditional reverse sandblasted ornamentation. BRZ2044I / BRZ2044D