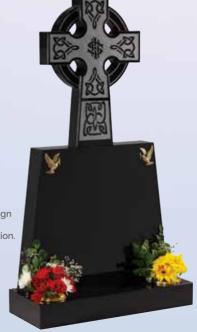

WG81 ABLACK
Black
HS 30"x36"x5"
Base 4"x42"x12"
A circular headstone flanked by two fully carved angels creates an outstanding example of masonry art.

WG82
Flint Grey
HS 33"x24"x4"
Base 4"x30"x12"
This highlighted depiction
of Our Lady is carved into a
rustic style headstone.