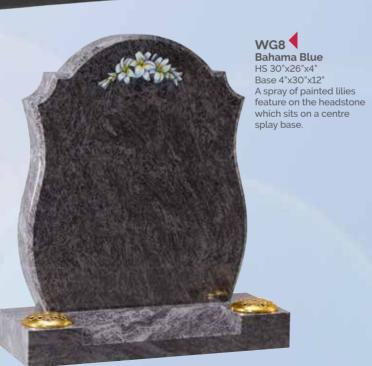

WG36
Coffee Pearl
HS 30"x24"x4"
Base 4"x30"x12"
An attractive deep brown granite shown with a gilded pin line.

WG40
Ruby Red
HS 27"x21"x3"
Base 3"x24"x12"
This ogee top has
rounded shoulders
which are also shown
on the front of the
base.