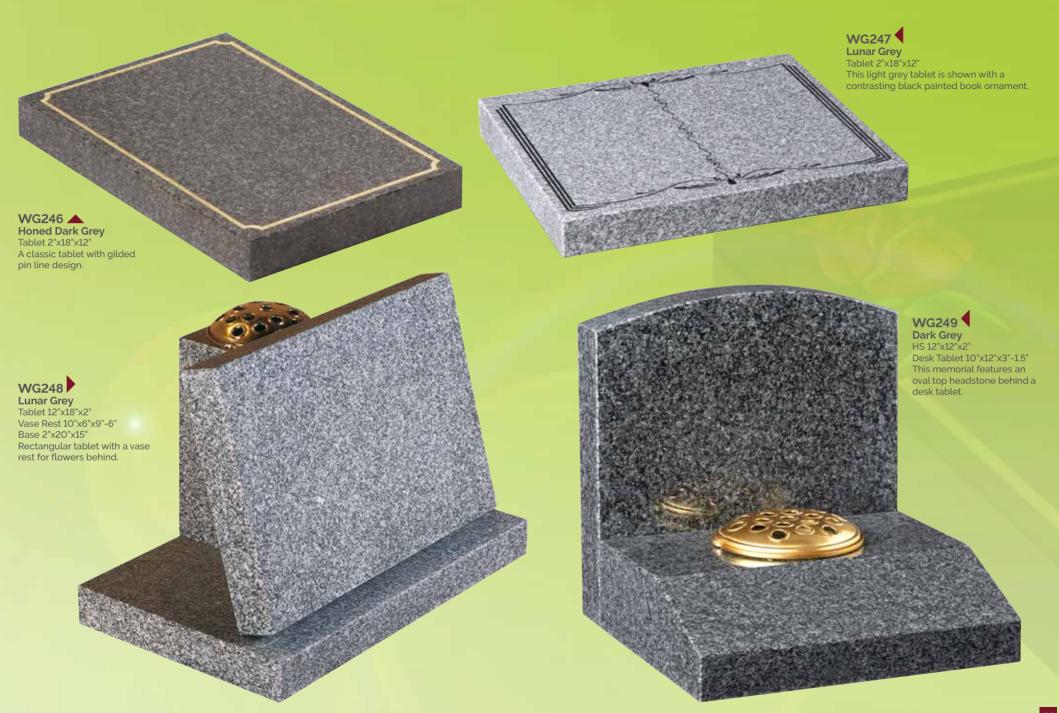

# **MATERIALS**

Please note that the colours shown are for illustration only. We have tried to make them as representative as possible but they cannot be portrayed exactly.

Lavender Blue
HS 27"x21"X3"
Base 3"x24"X12" The
individual markings
on this granite mean
no two are ever
identical. The base is
shaped to match the
top of headstone.

WG26
Glenaby
HS 27"x21"x3"
Base 3"x24"x12"
A pin line accentuates the classic lines of this memorial. Shown with a bow front base.

WG28 Emerald Pearl HS 27"x21"x3 Base 3"x24"x12" Emerald pearl granite is an unusual variation on the more common Blue pearl. BRZ2044D

WG29 Black HS 27"x21"x3" Base 3"x24"x12" "A good round" .... please ask about the personalised memorials we are able to offer, reflecting the sport or hobby of a loved one.

WG30 Black HS 27"x21"X3" Base 3"x24"X12" A sandblast scroll and rose ornament frame the inscription

Base 3"x24"x12" A sandblasted star, cross and rose design.

WG32 Black HS 27"x21"x3" Base 3"x24"x12" Shown with a hand painted lily which could be replaced with any flower of your choice.

WG34
Black
HS 27"x21"x3"
Base 3"x24"x12"
An offset peon top with a single climbing rose ornament.

WG36
Coffee Pearl
HS 30"x24"x4"
Base 4"x30"x12"
An attractive deep brown granite shown with a gilded pin line.

WG40
Ruby Red
HS 27"x21"x3"
Base 3"x24"x12"
This ogee top has
rounded shoulders
which are also shown
on the front of the
base.

HS 27"x21"x3"
Base 3"x24"x12"
Skilled craftsmen have shadow punched and painted this depiction of the Last Supper.

WG45
Black
HS 27"x21"x3"
Base 3"x24"x12"
A profusion of painted wild flowers create a border around the headstone.

WG51
Avon Grey
HS 30"x21"x3"
Base 3"x24"x12"
A CNC carved and
highlighted rose panel
decorates this memorial.