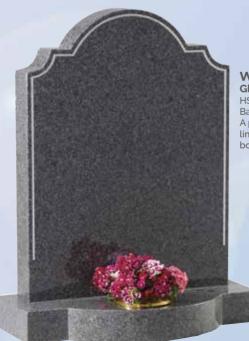

WG26
Glenaby
HS 27"x21"x3"
Base 3"x24"x12"
A pin line accentuates the classic lines of this memorial. Shown with a bow front base.

WG28 Emerald Pearl HS 27"x21"x3 Base 3"x24"x12" Emerald pearl granite is an unusual variation on the more common Blue pearl. BRZ2044D