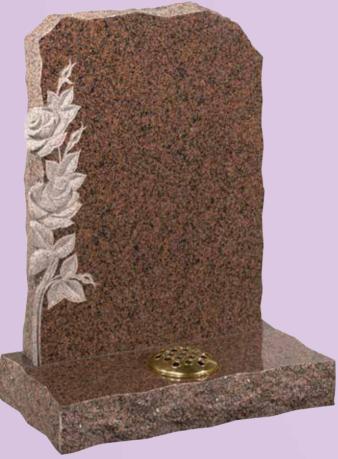

WG26
Glenaby
HS 27"x21"x3"
Base 3"x24"x12"
A pin line accentuates the classic lines of this memorial. Shown with a bow front base.

WG28 Emerald Pearl HS 27"x21"x3 Base 3"x24"x12" Emerald pearl granite is an unusual variation on the more common Blue pearl. BRZ2044D

WG29 Black HS 27"x21"x3" Base 3"x24"x12" "A good round" .... please ask about the personalised memorials we are able to offer, reflecting the sport or hobby of a loved one.

WG30 Black HS 27"x21"X3" Base 3"x24"X12" A sandblast scroll and rose ornament frame the inscription

Base 3"x24"x12" A sandblasted star, cross and rose design.

WG32 Black HS 27"x21"x3" Base 3"x24"x12" Shown with a hand painted lily which could be replaced with any flower of your choice.

WG34
Black
HS 27"x21"x3"
Base 3"x24"x12"
An offset peon top with a single climbing rose ornament.

WG36
Coffee Pearl
HS 30"x24"x4"
Base 4"x30"x12"
An attractive deep brown granite shown with a gilded pin line.

WG40
Ruby Red
HS 27"x21"x3"
Base 3"x24"x12"
This ogee top has
rounded shoulders
which are also shown
on the front of the
base.

HS 27"x21"x3"
Base 3"x24"x12"
Skilled craftsmen have shadow punched and painted this depiction of the Last Supper.

WG45
Black
HS 27"x21"x3"
Base 3"x24"x12"
A profusion of painted wild flowers create a border around the headstone.

WG51
Avon Grey
HS 30"x21"x3"
Base 3"x24"x12"
A CNC carved and
highlighted rose panel
decorates this memorial.