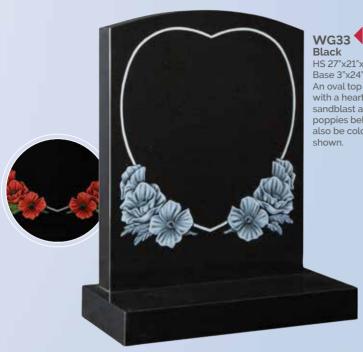

WG26
Glenaby
HS 27"x21"x3"
Base 3"x24"x12"
A pin line accentuates the classic lines of this memorial. Shown with a bow front base.

WG28 Emerald Pearl HS 27"x21"x3 Base 3"x24"x12" Emerald pearl granite is an unusual variation on the more common Blue pearl. BRZ2044D