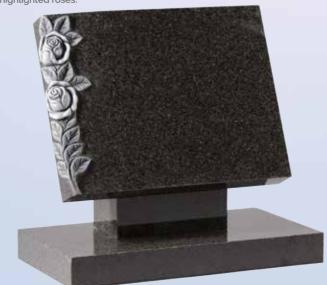

WG51
Avon Grey
HS 30"x21"x3"
Base 3"x24"x12"
A CNC carved and
highlighted rose panel
decorates this memorial.