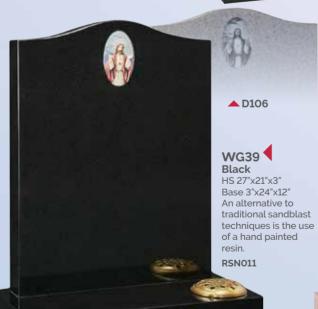

HS 27"x21"x3"
Base 3"x24"x12"
Skilled craftsmen have shadow punched and painted this depiction of the Last Supper.

WG45
Black
HS 27"x21"x3"
Base 3"x24"x12"
A profusion of painted wild flowers create a border around the headstone.