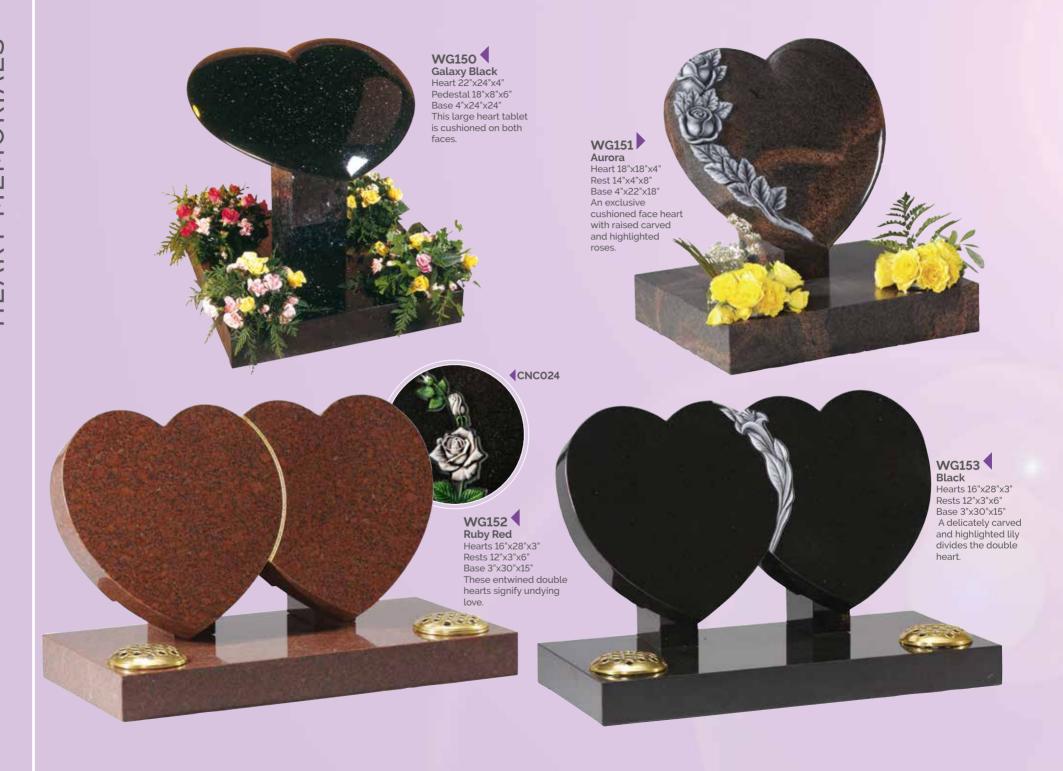

WG141
Bahama Blue
HS 30"x24"x4"
Base 4"x30"x12"
Carved wild roses either side of a central heart which is ideal for a photo or carved initials.

Black`

#### WG142 📥 Black HS 30"x24"x4" Base 4"x30"x12" This classic worked book headstone is completed by a carved and painted rose above.

WG157
Blue Pearl
HS 33"x26"x6"
Base 4"x30"x12"
This hand carved angel
embracing a cushioned face
heart is an excellent example of
masonry art.

WG159
Black
HS 30"x26"x3"
Base 3"x30"x12"
A combination of shaping, sandblasting and painting by our masons and artists creates this beautiful and unique memorial.

WG160 Ruby Red HS 30"x26"x3" Base 3"x30"x12" This heart has monotone resin ornamentation below a gilded pin line.