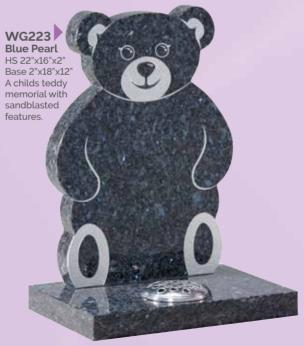

WG232
Black
HS 21"x17"x3"
Base 3"x18"x12"
This child's
memorial can have
the baby clothes
painted in a variety
of colours.

WG236 Black HS 27"x21"x3" Base 3"x24"x12" Ogee headstone with a hand painted scene of the Teddy Bear's Picnic.