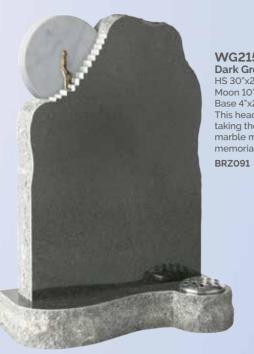

WG215 Dark Grey HS 30"x21"x4" Moon 10" diameter Base 4"x24"x12"

This headstone shows a bronze figure taking the implied journey to Heaven. A marble moon completes this symbolic memorial.

WG216 Glenaby Grey
HS 30"x13.5"x4"
Base 4"x30"x12"