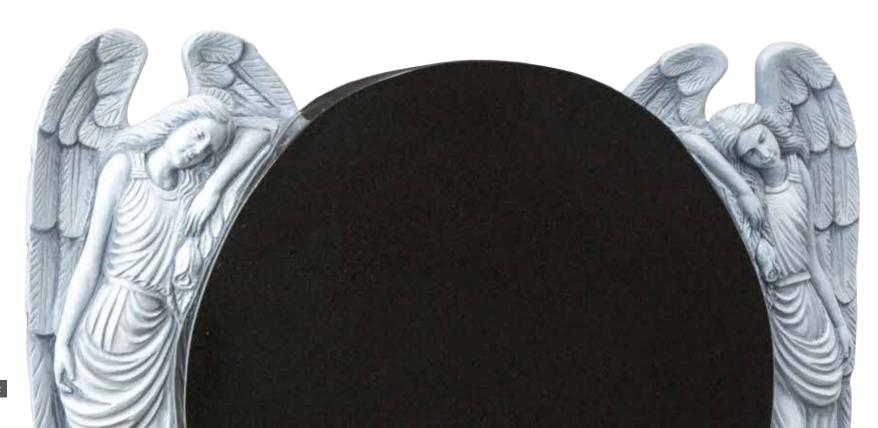

WG81 ABLACK
Black
HS 30"x36"x5"
Base 4"x42"x12"
A circular headstone flanked by two fully carved angels creates an outstanding example of masonry art.

WG82
Flint Grey
HS 33"x24"x4"
Base 4"x30"x12"
This highlighted depiction
of Our Lady is carved into a
rustic style headstone.