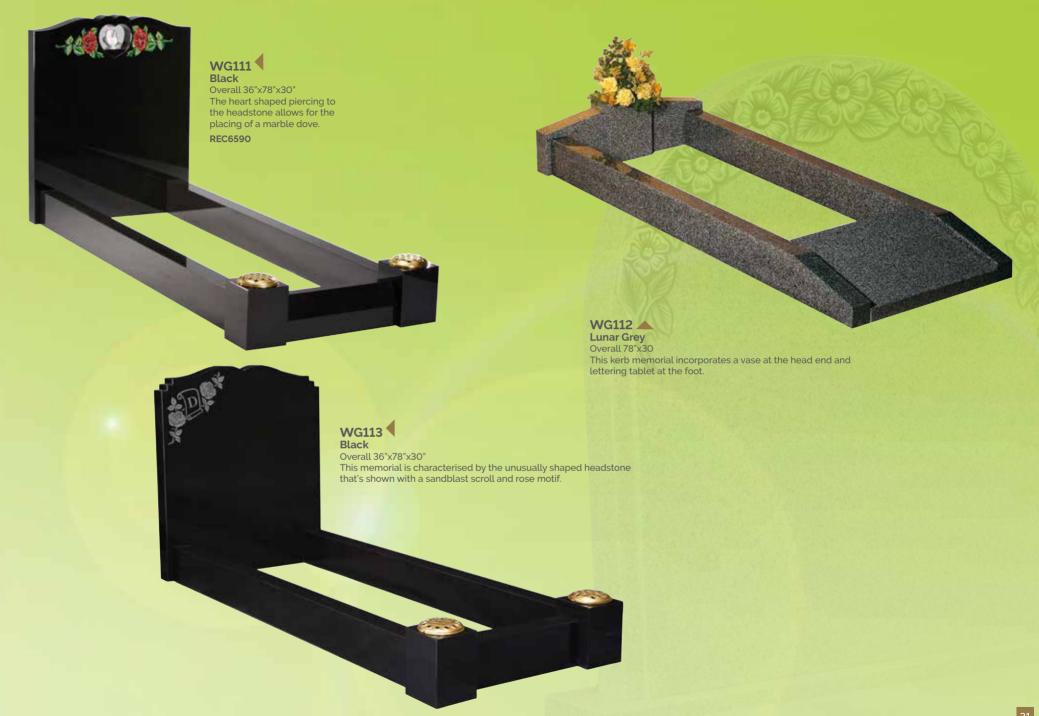

WG26
Glenaby
HS 27"x21"x3"
Base 3"x24"x12"
A pin line accentuates the classic lines of this memorial. Shown with a bow front base.

WG28 Emerald Pearl HS 27"x21"x3 Base 3"x24"x12" Emerald pearl granite is an unusual variation on the more common Blue pearl. BRZ2044D

WG29 Black HS 27"x21"x3" Base 3"x24"x12" "A good round" .... please ask about the personalised memorials we are able to offer, reflecting the sport or hobby of a loved one.

WG30 Black HS 27"x21"X3" Base 3"x24"X12" A sandblast scroll and rose ornament frame the inscription