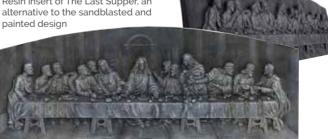

**RESINS** Resin insert of The Last Supper, an alternative to the sandblasted and painted design

**RSN013** 

Our high-quality coloured chippings are the perfect way to enhance a kerbed memorial without the need for maintenance. They come in a wide range of colours, enabling you to fully personalise the memorial.