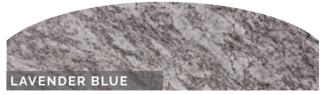

# **MATERIALS**

Please note that the colours shown are for illustration only. We have tried to make them as representative as possible but they cannot be portrayed exactly.

Lavender Blue
HS 27"x21"X3"
Base 3"x24"X12" The
individual markings
on this granite mean
no two are ever
identical. The base is
shaped to match the
top of headstone.