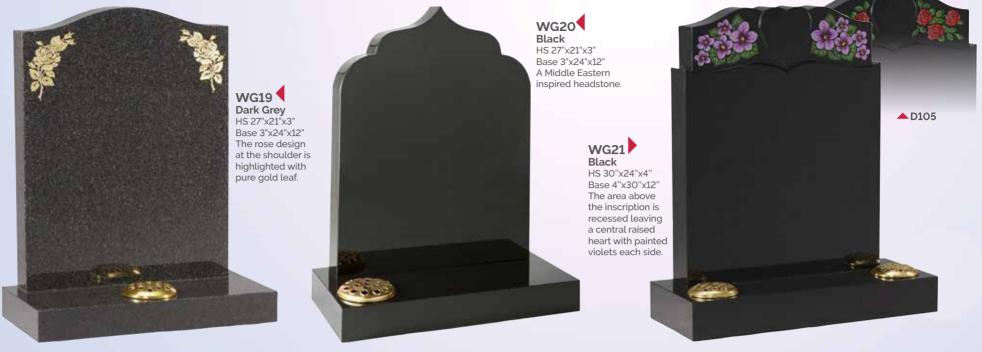

WG26
Glenaby
HS 27"x21"x3"
Base 3"x24"x12"
A pin line accentuates the classic lines of this memorial. Shown with a bow front base.

WG28 Emerald Pearl HS 27"x21"x3 Base 3"x24"x12" Emerald pearl granite is an unusual variation on the more common Blue pearl. BRZ2044D

WG29 Black HS 27"x21"x3" Base 3"x24"x12" "A good round" .... please ask about the personalised memorials we are able to offer, reflecting the sport or hobby of a loved one.

WG30 Black HS 27"x21"X3" Base 3"x24"X12" A sandblast scroll and rose ornament frame the inscription

Base 3"x24"x12" A sandblasted star, cross and rose design.

WG32 Black HS 27"x21"x3" Base 3"x24"x12" Shown with a hand painted lily which could be replaced with any flower of your choice.

WG34
Black
HS 27"x21"x3"
Base 3"x24"x12"
An offset peon top with a single climbing rose ornament.

WG36
Coffee Pearl
HS 30"x24"x4"
Base 4"x30"x12"
An attractive deep brown granite shown with a gilded pin line.

WG40
Ruby Red
HS 27"x21"x3"
Base 3"x24"x12"
This ogee top has
rounded shoulders
which are also shown
on the front of the
base.