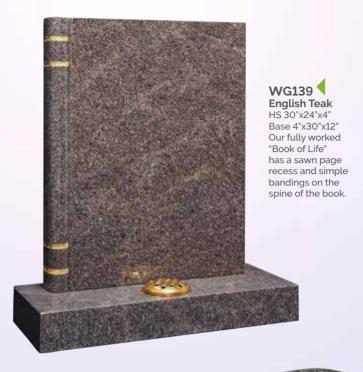

### WG135 Black

Tablet 12"x18"x2"
Rest 12"x12"x5"
Base 2"x18"x15"
A simple elegant and economic mock book set with wide rest.

WG136
Bahama Blue
HS 30"x28"x6"
Base 6"x30"x15"
Our most exclusive
book headstone,
incorporating an
upstand and a centre
splay base.