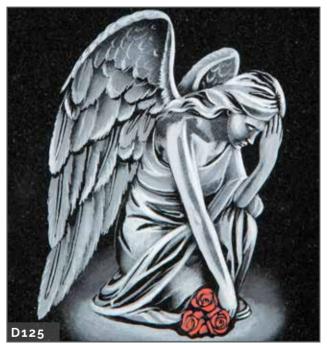

#### WG278 🔻 Black Vase 6"x12"x6"

WG279 Marble Vase 8"x10"x8" Base 1"x12"x10" A vase and base with carved daffodils.

WG280 Flint Grey Vase 10"x12" Diameter
A larger turned
bowl vase.
2044D

The addition of artwork on a memorial can create a unique and fitting tribute. Our team of skilled artists and masons can combine a number of techniques to produce high quality designs appropriate to the person being remembered. The following examples represent just a small number of the designs available.

Sandblasting and Laser etching remain the most common method of producing an image. These designs can then be highlighted or painted to create something personal and meaningful.

The addition of bronze ornaments is another way to personalise a memorial. A small selection of those available are shown here. A full range of bronze ornaments are available on request.