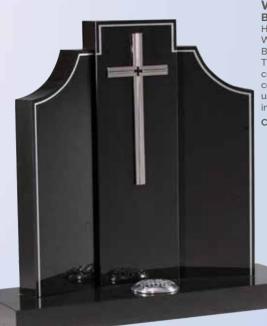

# WG205 Black HS 30"x10"x4" Wings 27"x10"x3" Base 3"x36"x12" The optional silver cross means the centre area can be used for additional inscription.

CHR2334