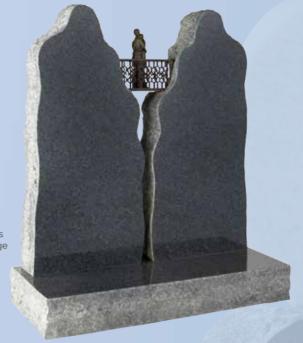

The 'Crossing' memorial shows a couple embracing on a bridge between two worlds.

BRZ092

#### WG217 Black

HS 30"x24"x4" Base 4"x30"x12" A pierced venetian archway and tapered splay base frames the bronze bridge and figures.

BRZ092

Tropical Green HS 30"x28"x4" Base 4"x30"x12" The 'Crossing' theme is developed here by the addition of a carved and highlighted waterfall.