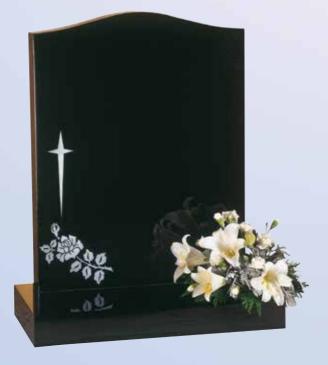

Base 3"x24"x12" A sandblasted star, cross and rose design.

WG32 Black HS 27"x21"x3" Base 3"x24"x12" Shown with a hand painted lily which could be replaced with any flower of your choice.

WG34
Black
HS 27"x21"x3"
Base 3"x24"x12"
An offset peon top with a single climbing rose ornament.