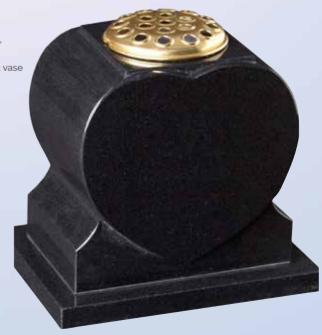

### WG270 🔻 Black Vase 9"x9"x9" A heart shaped vase with softened edges.

WG271 🔻 Lunar Grey Vase 7"x7"x7" Base 2"x8"x8" Square vase with check top and base.

WG273 Ruby Red
Vase 7"x7"x7"

WG275 Black Vase 10"x10"x7" Base 1"x12"x9" A popular heart vase and base.