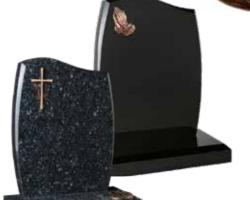

WG29 Black HS 27"x21"x3" Base 3"x24"x12" "A good round" .... please ask about the personalised memorials we are able to offer, reflecting the sport or hobby of a loved one.

WG30 Black HS 27"x21"X3" Base 3"x24"X12" A sandblast scroll and rose ornament frame the inscription

Base 3"x24"x12" A sandblasted star, cross and rose design.

WG32 Black HS 27"x21"x3" Base 3"x24"x12" Shown with a hand painted lily which could be replaced with any flower of your choice.

WG34
Black
HS 27"x21"x3"
Base 3"x24"x12"
An offset peon top with a single climbing rose ornament.