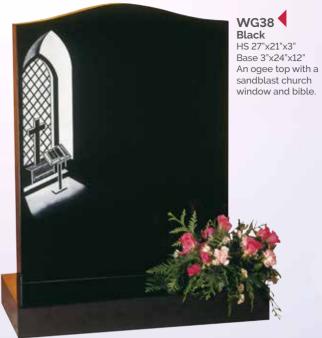

WG29 Black HS 27"x21"x3" Base 3"x24"x12" "A good round" .... please ask about the personalised memorials we are able to offer, reflecting the sport or hobby of a loved one.

WG30 Black HS 27"x21"X3" Base 3"x24"X12" A sandblast scroll and rose ornament frame the inscription