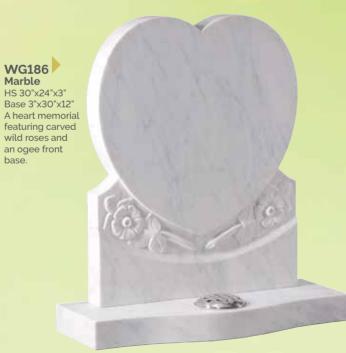

WG184 Nabresina HS 27"x21"x3" Base 3"x24"x12" This beautiful headstone is carved with a cross and rose panel across the top.

A heart memorial featuring carved wild roses and an ogee front base.

Marble