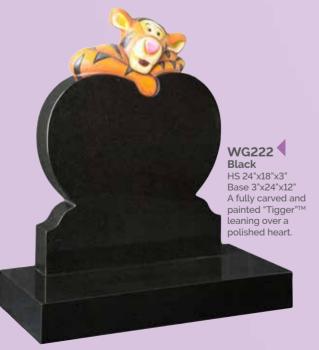

WG29 Black HS 27"x21"x3" Base 3"x24"x12" "A good round" .... please ask about the personalised memorials we are able to offer, reflecting the sport or hobby of a loved one.

WG30 Black HS 27"x21"X3" Base 3"x24"X12" A sandblast scroll and rose ornament frame the inscription