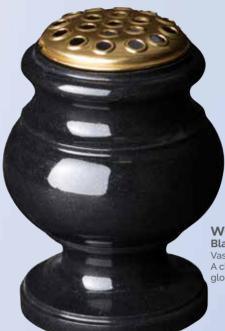

WG274
Black
12"x8" Diameter
An elegantly shaped turned vase.

WG277 Dark Grey Vase 8"x8"x8" Square vase with moulded corners.

WG276 Black Vase 10"x8" Diameter A classic turned globe vase.